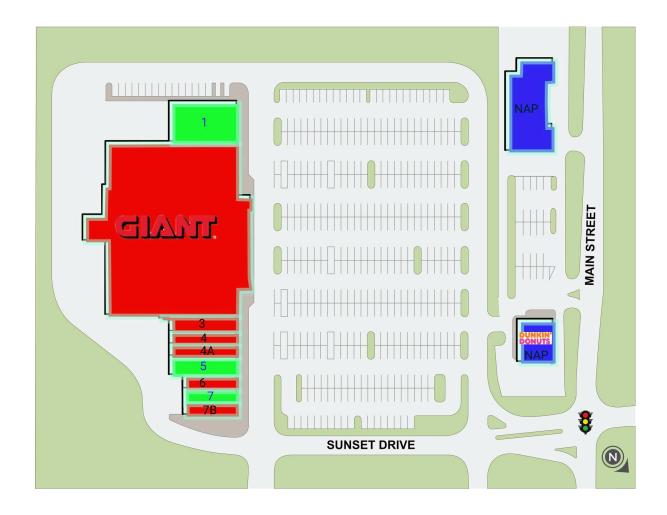

## **SUNSET CROSSING**

1550 MAIN ST // DICKSON CITY, PA, 18519

| SUITE# | Tenant Name       | GLA(SF)   |
|--------|-------------------|-----------|
| 1      | AVAILABLE         | 6,000 SF  |
| 2      | GIANT FOOD        | 54,332 SF |
| 3      | SUN TAN CITY      | 2,000 SF  |
| 4      | KAM WEI KITCHEN   | 1,495 SF  |
| 4A     | BEAUTY NAIL SALON | 1,505 SF  |
| 5      | AVAILABLE         | 2,350 SF  |
| 6      | HOLIDAY HAIR      | 1,600 SF  |
| 7      | AVAILABLE         | 2,430 SF  |
| 7B     | ONEMAIN FINANCIAL | 2,430 SF  |