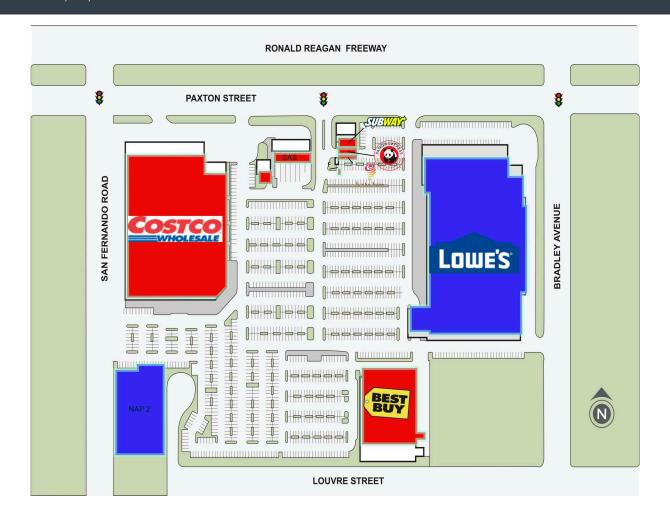

• Located in a dense, infill trade area in north Los Angeles with immediate access to the 118 and close proximity to the 5 and 210

- Anchored by high performing national retailers Costco, Best Buy, and Lowes (NAP)
- Irreplaceable, under-retailed location with strong daytime population and minimal competition

## PLAZA PACOIMA

13510-13550 PAXTON ST // PACOIMA, CA, 91331

| SUITE#Tenant Name |                     | GLA(SF)    | SUITE#Tenant Name |               | GLA(SF)  | SUITE#Tenant Name |          | GLA(SF)   | GLA(SF) SUITE#Tenant Name |                  | GLA(SF) |
|-------------------|---------------------|------------|-------------------|---------------|----------|-------------------|----------|-----------|---------------------------|------------------|---------|
|                   | COSTCO FUEL STATION |            | A1                | JAMBA JUICE   | 1,000 SF | А3                | SUBWAY   | 1,500 SF  | F                         | WELLS FARGO BANK | 1 SF    |
| Α                 | COSTCO              | 154,743 SF | A2                | PANDA EXPRESS | 1,500 SF | В                 | BEST BUY | 45,000 SF | NAP                       | LOWE'S           |         |