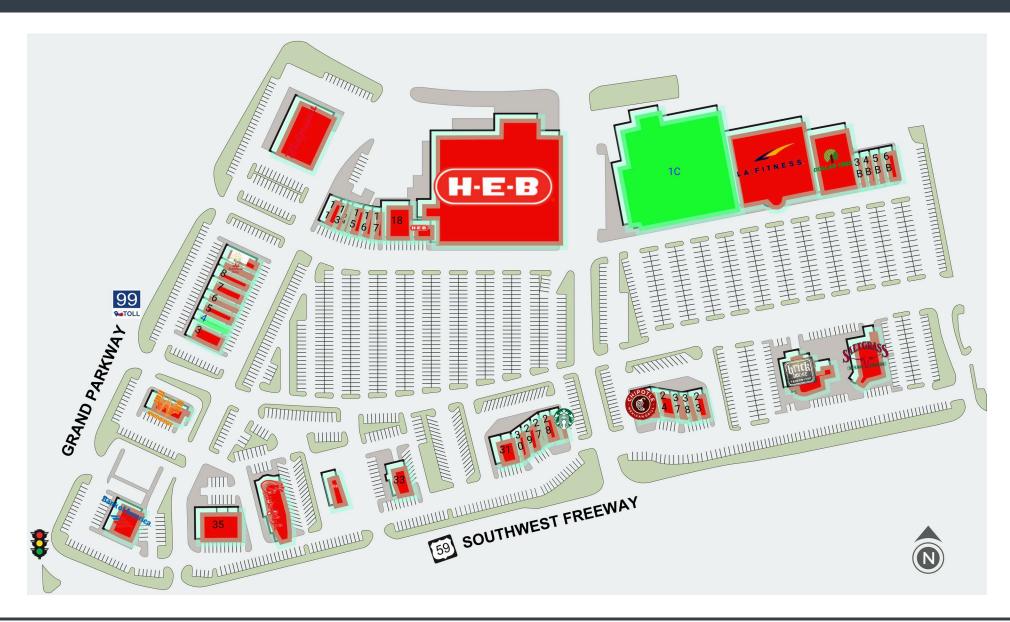

## **RIVERPARK**

19900 SOUTHWEST FWY // SUGAR LAND, TX, 77479

| SUITE# | Tenant Name                   | GLA(SF)   | SUITE# | Tenant Name              | GLA(SF)   | SUITE# | Tenant Name              | GLA(SF)  |
|--------|-------------------------------|-----------|--------|--------------------------|-----------|--------|--------------------------|----------|
| 1      | BANK OF AMERICA               | 5,170 SF  | 9      | FIRST WATCH              | 4,400 SF  | 26     | STARBUCKS                | 1,500 SF |
| 1B     | LA FITNESS                    | 38,000 SF | 9-A    | SMOOTHIE KING            | 1,546 SF  | 27     | T-MOBILE                 | 2,000 SF |
| 1C     | AVAILABLE                     | 64,382 SF | 10     | WALGREENS                | 14,490 SF | 28     | BELLA SPA-TIQUE          | 2,268 SF |
| 2      | WHATABURGER                   | 3,385 SF  | 11     | PEACHTREE DENTAL         | 3,380 SF  | 29     | ELEVATED WELLNESS CBD    | 1,600 SF |
| 2B     | DOLLAR TREE                   | 15,000 SF | 13     | MY KID'S DENTIST         | 1,097 SF  | 30     | PIZZA HUT                | 1,610 SF |
| 3      | MONGOLIAN/JAPANESE RESTAURANT | 2,450 SF  | 14     | H&R BLOCK                | 970 SF    | 31     | GYRO REPUBLIC            | 1,286 SF |
| 3B     | SMOOTHIE FACTORY              | 1,350 SF  | 15     | SUBWAY                   | 1,400 SF  | 32     | BURGERIM                 | 1,800 SF |
| 4      | AVAILABLE                     | 1,050 SF  | 16     | BASKIN ROBBINS           | 1,400 SF  | 33     | GRINGO'S MEXICAN KITCHEN | 6,070 SF |
| 4B     | GENERATIONS MEDICAL SUPPLY    | 1,500 SF  | 17     | SUPERCUTS                | 1,400 SF  | 34     | CHICK-FIL-A              | 4,304 SF |
| 5      | DELUXE NAILS                  | 1,400 SF  | 18     | TWIN LIQUORS             | 4,532 SF  | 35     | MATTRESS FIRM            | 7,499 SF |
| 5B     | SPORTCLIPS HAIRCUTS           | 1,500 SF  | 19     | H-E-B                    | 2,190 SF  | 35A    | MATTRESS FIRM            | 4,000 SF |
| 6      | MAILBOX DEPOT                 | 1,050 SF  | 20     | H-E-B                    | 80,460 SF | 35B    | HOTWORX                  | 1,800 SF |
| 6B     | MASSAGE ENVY                  | 3,150 SF  | 21     | SALTGRASS STEAKHOUSE     | 7,600 SF  | 35C    | PRIME URGENT CARE        | 1,700 SF |
| 7      | WAXING THE CITY               | 2,100 SF  | 22     | BRICK HOUSE TAVERN + TAP | 7,100 SF  | 37     | JERSEY MIKE'S SUBS       | 1,325 SF |
| 8      | H&H MUSIC COMPANY             | 1,750 SF  | 23     | MOD PIZZA                | 3,175 SF  | 38     | MATHNASIUM               | 1,200 SF |
|        |                               |           | 24     | PEARL DYNASTY            | 3,850 SF  |        |                          |          |
|        |                               |           | 25     | CHIPOTLE MEXICAN GRILL   | 2,604 SF  |        |                          |          |