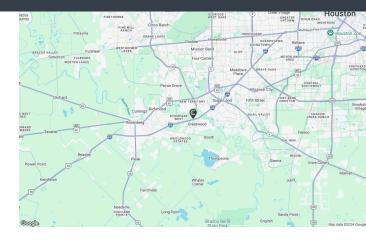

## RIVERPARK

19900 SOUTHWEST FWY // SUGAR LAND, TX, 77479

OWNED GLA 317,297 SF LOCATION

Longitude: -95.684615 Latitude: 29.563103 **DEMOGRAPHICS**Population

Avg Income

1 Mile 8,317 \$136,959 3 Mile 59,393 \$141,153 \$