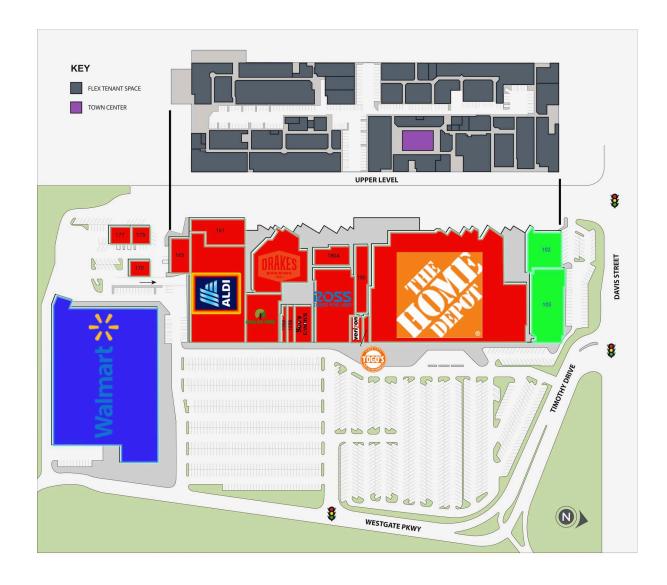

1 Mile

3 Mile 141,440 \$80,391 **5 Mile** 338,853 \$89,033

SHOPCORE

FOR LEASING INFORMATION
Tommy Gibbs
858-798-1480
tgibbs@shopcore.com
www.ShopCore.com

• Anchored by Home Depot, Ross, Burlington, Walmart and Drake's Brewing

- Dominant power center with excellent visibility to Interstate 880
- Multi-Tenant incubator office and manufacturing space on the second level.

## WESTGATE CENTER

1933 DAVIS STREET // SAN LEANDRO, CA, 94577

| SUITE#   | Tenant Name         | GLA(SF)    |
|----------|---------------------|------------|
| NAP      | WALMART (NAP)       |            |
| 102      | AVAILABLE           | 10,791 SF  |
| 105      | AVAILABLE           | 21,518 SF  |
| 109      | HOME DEPOT          | 154,495 SF |
| 111      | TOGO'S              | 1,600 SF   |
| 113AB    | VERIZON WIRELESS    | 3,200 SF   |
| 120      | ROSS DRESS FOR LESS | 24,983 SF  |
| 130      | SEE'S CANDIES       | 5,598 SF   |
| 130A     | AVAILABLE           | 1,146 SF   |
| 135A     | OHANA HAWAIIAN BBQ  | 2,285 SF   |
| 135B     | IT'S A GRIND        | 2,055 SF   |
| 140-140B | DOLLAR TREE         | 20,536 SF  |
| 160      | BURLINGTON          | 45,826 SF  |
| 161-190  | DRAKE'S BREWING CO  | 66,867 SF  |