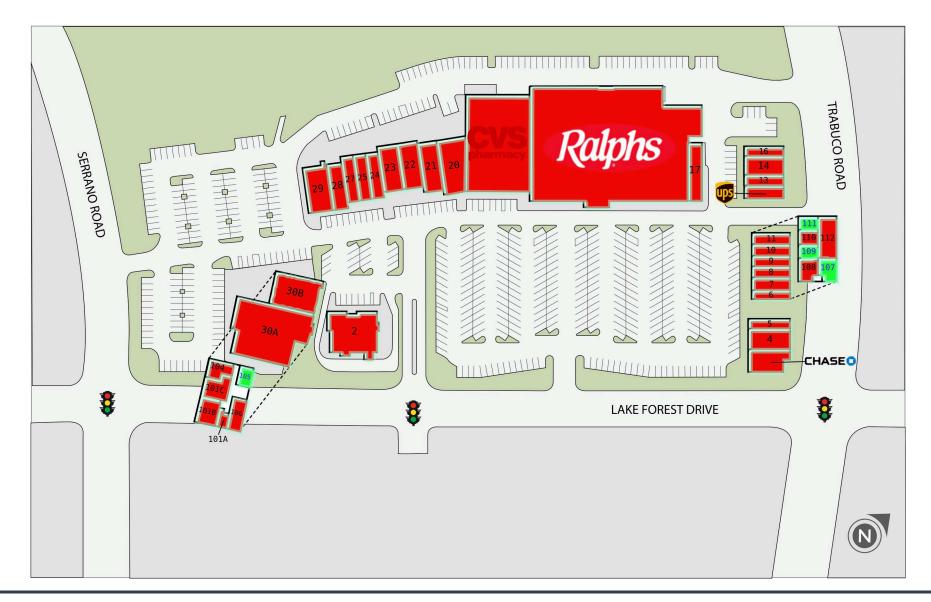

## HERITAGE HILL 21751 LAKE FOREST DRIVE // LAKE FOREST, CA, 92630

| SUITE# | Tenant Name               | GLA(SF)  | SUITE# | Tenant Name                 | GLA(SF)   | SUITE# | Tenant Name                | GLA(SF)  |
|--------|---------------------------|----------|--------|-----------------------------|-----------|--------|----------------------------|----------|
| 2      | WENDY'S                   | 4,871 SF | 18     | RALPHS GROCERY COMPANY      | 43,485 SF | 101A   | MERLONE GEIER MANAGEMENT   | 696 SF   |
| 3      | CHASE BANK                | 2,625 SF | 19     | CVS GROCERY COMPANY         | 15,000 SF | 101B   | MERLONE GEIER MANAGEMENT   | 1,156 SF |
| 4      | <b>BISHOPS CUT/COLOR</b>  | 1,495 SF | 20     | MAJESTIC'S ASIAN EATERY     | 2,420 SF  | 101C   | MERLONE GEIER MANAGEMENT   | 1,230 SF |
| 5      | PET WANTS OC SOUTH        | 1,105 SF | 21     | LOLLIPOP DENTAL             | 2,450 SF  | 104    | JOHN ELI DMD MSD DDS       | 1,507 SF |
| 6      | KUMON MATH & READING      | 900 SF   | 22     | MARQUE URGENT CARE          | 4,200 SF  | 105    | AVAILABLE                  | 785 SF   |
| 7      | TOGOS                     | 1,485 SF | 23     | THE JEWELRY BOX             | 2,200 SF  | 106    | US NAVY                    | 899 SF   |
| 8      | THE JEWELRY BOX           | 980 SF   | 24     | SEVEN FALLS SPA             | 1,610 SF  | 107    | AVAILABLE                  | 900 SF   |
| 9      | KRAK BOBA                 | 1,020 SF | 25     | LAKE FOREST FLORAL DESIGN   | 1,190 SF  | 108    | TOAN D. NGUYEN DDS         | 924 SF   |
| 10     | US MARINES                | 912 SF   | 27     | SERANO CLEANERS             | 1,400 SF  | 109    | AVAILABLE                  | 590 SF   |
| 11     | A-1 SHOE REPAIR           | 732 SF   | 28     | BRIZIOS PIZZA               | 1,400 SF  | 110    | FARMER'S INSURANCE         | 600 SF   |
| 12     | THE UPS STORE             | 912 SF   | 29     | BAGELS & BREW               | 2,800 SF  | 111    | AVAILABLE                  | 900 SF   |
| 13     | LAKE FOREST DENTAL        | 1,200 SF | 30A    | KINDERCARE                  | 9,600 SF  | 112    | PHOENIX FEATHER ACADEMY OF | 1,822 SF |
| 14     | GOLD STAR NAILS           | 1,812 SF | 30B    | ORANGE COUNTYS CREDIT UNION | 3,500 SF  |        | MUSIC                      |          |
| 16     | BIOFIX PHYSICAL THERAPY   | 912 SF   | 101    | AVAILABLE                   | 3,082 SF  |        |                            |          |
| 17     | DIN HO CHINESE RESTAURANT | 1,800 SF |        |                             |           |        |                            |          |