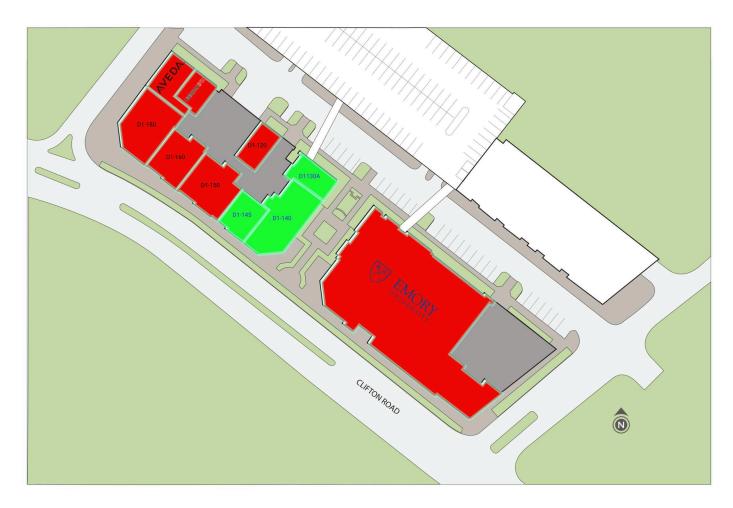

## THE POINT 1540 AVENUE PLACE // ATLANTA, GA, 30329

| SUITE#Tenant Name                  | GLA(SF)  | SUITE#Tenant Name                   | GLA(SF)  | SUITE#Tenant Name      | GLA(SF)  | SUITE#Tenant Name       | GLA(SF)   |
|------------------------------------|----------|-------------------------------------|----------|------------------------|----------|-------------------------|-----------|
| D1-100 AVEDA                       | 1,776 SF | D1-140 AVAILABLE                    | 3,800 SF | D1-160 BORU BORU SUSHI | 1,876 SF | D2-200 EMORY UNIVERSITY | 22,584 SF |
| D1-110 UBREAKIFIX                  | 1,158 SF | D1-145 AVAILABLE                    | 2,177 SF | D1-180 F45 FITNESS     | 3,252 SF | D2200A AVAILABLE        | 2,198 SF  |
| D1-120 ART OF WAX BRAZILIAN WAXING | 1,326 SF | D1-150 ALADDINS MEDITERRANEAN GRILL | 2,985 SF | D1130A AVAILABLE       | 1,364 SF |                         |           |