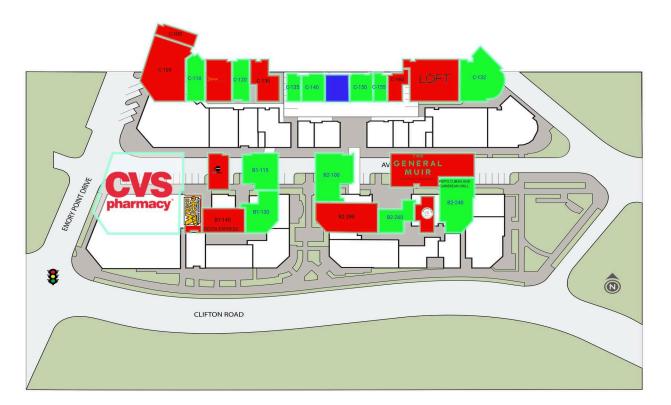

LOFT

OWNED GLA 126,800 SF

communities

Class-A luxury apartment rentals

LOCATION Longitude: -84.328238 Latitude: 33.801336

· Retail anchored by CVS and award-winning restaurants, such as The General Muir

DEMOGRAPHICS Population Avg Income

Located in the Emory/CDC Corridor, this mixed-use development offers nearly 125,000 square-feet of retail & restaurants attached to 750

. This seamlessly-connected community offers extraordinary shopping, dining, entertainment, and living options to the Emory/Decatur/Atlanta

 1 Mile
 3 Mile
 5 Mile

 14,671
 134,243
 405,727

 \$88,717
 \$112,755
 \$105,838

FOR LEASING INFORMATION Nina Rogers 215-330-4219 nrogers@shopcore.com www.ShopCore.com

| SUITE#Tenant Name              | GLA(SF)   | SUITE#Tenant Name                   | GLA(SF)  | SUITE#Tenant Name           | GLA(SF)  | SUITE# | Tenant Name          | GLA(SF)  |
|--------------------------------|-----------|-------------------------------------|----------|-----------------------------|----------|--------|----------------------|----------|
| 00 AVAILABLE                   |           | B2-100AVAILABLE                     | 3,886 SF | C-105 DANCE 101             | 7,676 SF | C-140  | AVAILABLE            | 1,493 SF |
| B1-100CVS STORE                | 14,338 SF | B2-210THE GENERAL MUIR              | 5,918 SF | C-110 AVAILABLE             | 2,070 SF | C-150  | AVAILABLE            | 1,534 SF |
| B1-110 CODE NINJAS             | 1,869 SF  | B2-240AVAILABLE                     | 4,164 SF | C-115 ORANGE THEORY FITNESS | 2,629 SF | C-155  | AVAILABLE            | 938 SF   |
| B1-115 AVAILABLE               | 2,995 SF  | B2-250CHICK 'N CONE                 | 1,487 SF | C-120 AVAILABLE             | 1,738 SF | C-160  | ON POINT NAILS & SPA | 1,214 SF |
| B1-130AVAILABLE                | 2,793 SF  | B2-260AVAILABLE                     | 2,058 SF | C-130 PT SOLUTIONS          | 2,318 SF | C-170  | ANN TAYLOR LOFT      | 5,183 SF |
| B1-140DESTA XPRESS             | 2,588 SF  | B2-280 SRITHAI THAI KITCHEN & SUSHI | 4,388 SF | C-132 AVAILABLE             | 4,512 SF | C-180  | AVAILABLE            | 4,512 SF |
| B1-150 WHICH WICH SUPERIOR SAN | 1,629 SF  |                                     | 1 177 05 | C-135 AVAILABLE             | 937 SF   | MEZZAN | NCVS STORE           | 2,500 SF |