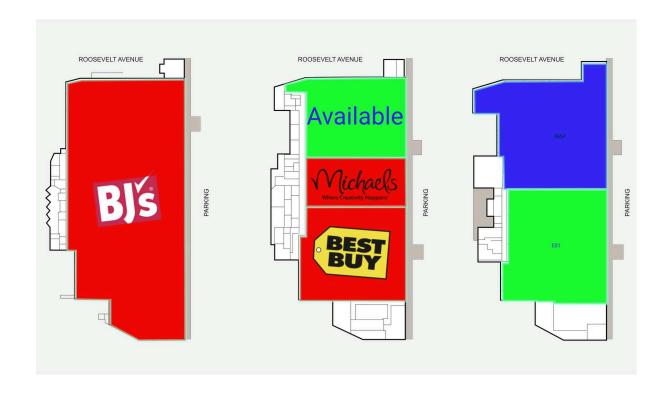

40-24 COLLEGE POINT BLVD // FLUSHING, NY, 11354

| SUITE# | Tenant Name         | GLA(SF)    |
|--------|---------------------|------------|
| A01    | BJ'S WHOLESALE CLUB | 120,860 SF |
| C01    | AVAILABLE           | 35,149 SF  |
| C02    | BEST BUY            | 45,000 SF  |
| C03    | MICHAEL'S #4703     | 20,747 SF  |
| E01    | AVAILABLE           | 50,741 SF  |
| K3     | AUNTIE ANNES        | 200 SF     |