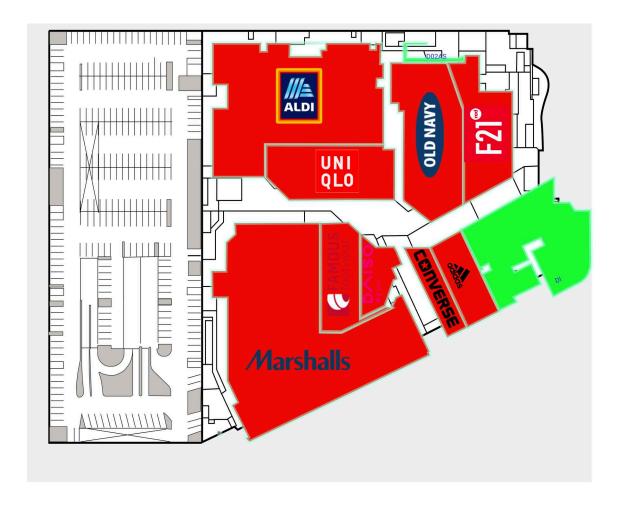

40-24 COLLEGE POINT BLVD // FLUSHING, NY, 11354

| SUITE# | Tenant Name     | GLA(SF)   |
|--------|-----------------|-----------|
| D01A   | BURLINGTON      | 32,530 SF |
| D02A   | OLD NAVY        | 16,260 SF |
| D02B   | FOREVER 21 RED  | 10,093 SF |
| D03D   | CONVERSE        | 3,790 SF  |
| D03E   | ADIDAS          | 9,764 SF  |
| D04A   | MARSHALLS       | 44,734 SF |
| D04B   | FAMOUS FOOTWEAR | 7,287 SF  |
| D04C   | DAISO           | 4,108 SF  |
| DA     | UNIQLO          | 11,954 SF |
| DI     | AVAILABLE       | 35,613 SF |
| K1     | STARBUCKS       | 258 SF    |
| K3     | AUNTIE ANNES    | 200 SF    |