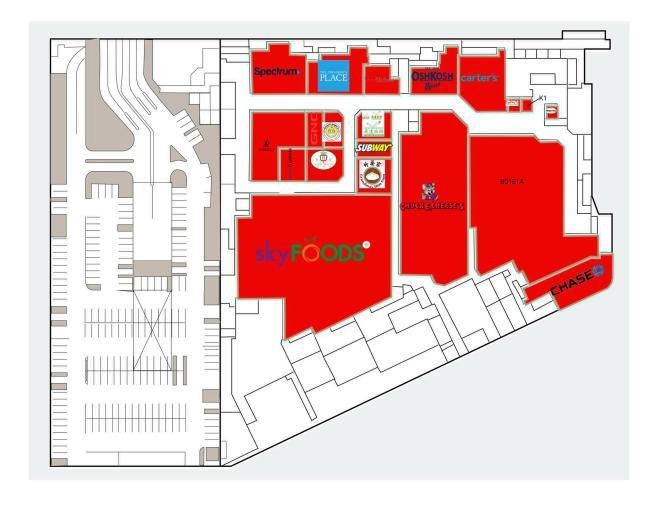

40-24 COLLEGE POINT BLVD // FLUSHING, NY, 11354

constructed or will continue to exist as depicted), or the identity or nature of any occupants thereof.

| SUITE# | Tenant Name           | GLA(SF)   |
|--------|-----------------------|-----------|
| B01A   | CHUCK E. CHEESE'S     | 17,685 SF |
| B01B   | CHASE BANK            | 4,539 SF  |
| B01E1A | NIKE CLEARANCE STORE  | 21,916 SF |
| B01E5  | COCO TEA              | 312 SF    |
| B02A4  | T-MOBILE              | 1,500 SF  |
| B02A5  | FAY DA BAKERY         | 1,649 SF  |
| B02A7  | EVERYDAY BEAUTY       | 1,602 SF  |
| B02A8  | ROYAL QUEEN           | 2,094 SF  |
| B02AX  | SUBWAY                | 1,050 SF  |
| B02AY  | BEARD PAPA'S & GONG C | 1,200 SF  |
| B02B   | SKY FOODS             | 33,592 SF |
| B04A2  | OSHKOSH               | 3,090 SF  |
| B04A3  | CARTER'S              | 3,957 SF  |
| BA     | SPECTRUM              | 4,314 SF  |
| BB     | THE CHILDREN'S PLACE  | 3,799 SF  |
| BC     | DERUCCI FURNITURE     | 4,821 SF  |
| BH     | GNC                   | 968 SF    |
| ВО     | GRANDMA'S DIM SUM     | 2,062 SF  |
| K1     | STARBUCKS             | 233 SF    |
| K3     | AUNTIE ANNES          | 200 SF    |
| K7     | HAAGEN DAZS           | 235 SF    |