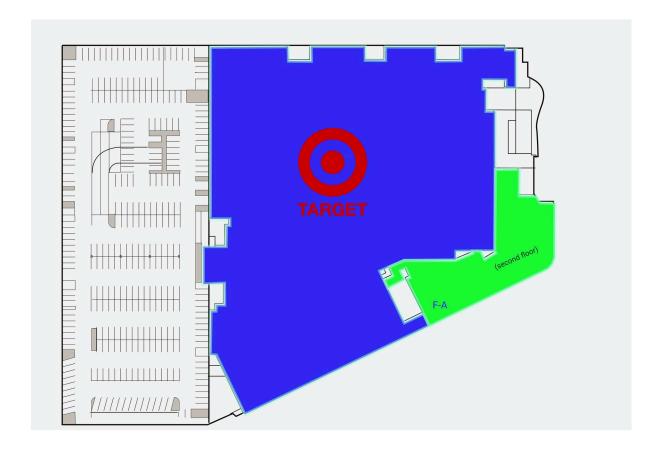

40-24 COLLEGE POINT BLVD // FLUSHING, NY, 11354

| SUITE# | Tenant Name  | GLA(SF)    |
|--------|--------------|------------|
| F-A    | AVAILABLE    |            |
| K3     | AUNTIE ANNES | 200 SF     |
| NAP 1  | TARGET (NAP) | 177,462 SF |