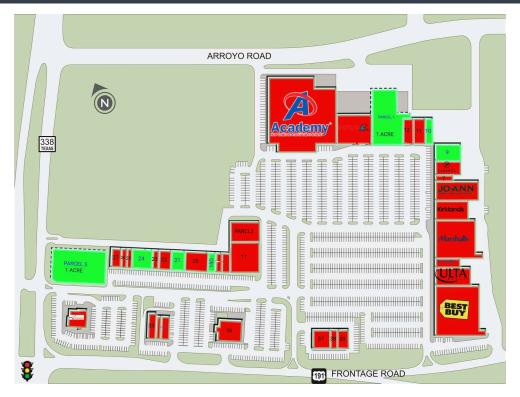

## CHIMNEY ROCK

6201 TEXAS 191 // ODESSA, TX, 79762

| SUITE# | Tenant Name              | GLA(SF)   | SUITE#Tenant Name |                        | GLA(SF)   | SUITE#Tenant Name |                       | GLA(SF)  | SUITE#Tenant Name |                        | GLA(SF)  |
|--------|--------------------------|-----------|-------------------|------------------------|-----------|-------------------|-----------------------|----------|-------------------|------------------------|----------|
| PARCEL | 1AVAILABLE               |           | 8                 | VERSONA                | 5,700 SF  | 18D               | AVAILABLE             | 2,711 SF | 32                | LONGHORN STEAKHOUSE    | 5,467 SF |
| PARCEL | 5AVAILABLE               |           | 9                 | AVAILABLE              | 6,800 SF  | 20                | EXCEL ER              | 8,500 SF | 33                | DICKEY'S BARBECUE PIT  | 3,333 SF |
| PARCL2 | NORTHERN TOOL & EQUIP    | 7,000 SF  | 10                | AVAILABLE              | 2,351 SF  | 21                | AVAILABLE             | 3,449 SF | 34                | PALM BEACH TAN         | 1,768 SF |
| 1      | BEST BUY                 | 35,691 SF | 11                | CARTER'S               | 5,000 SF  | 22                | FIREHOUSE SUBS        | 2,558 SF | 35                | ASPEN DENTAL MANAGEM   | 3,200 SF |
| 2      | ULTA SALON               | 9,963 SF  | 12                | LANE BRYANT            | 4,500 SF  | 23                | RE-BATH OF WEST TEXAS | 1,500 SF | 36                | BUBBAS 33              | 7,800 SF |
| 3      | AMERICA'S BEST CONTACTS  | 3,405 SF  | 14                | PETCO                  | 13,500 SF | 24                | AVAILABLE             | 2,587 SF | 37                | MATTRESS FIRM          | 5,500 SF |
| 4      | MARSHALLS                | 25,000 SF | 15                | ACADEMY SPORTS         | 67,280 SF | 24A               | AVAILABLE             | 1,428 SF | 38                | SHARKEYS CUTS FOR KIDS | 1,383 SF |
| 5      | KIRKLANDS                | 10,000 SF | 17                | NORTHERN TOOL & EQUIP  | 18,000 SF | 25                | GALA NAILS & SPA      | 1,575 SF | 39                | JAMES AVERY            | 3,117 SF |
| 6      | JO-ANN                   | 13,160 SF | 18                | ORANGE THEORY FITNESS  | 3,207 SF  | 26                | SPORTCLIPS HAIRCUTS   | 1,500 SF |                   |                        |          |
| 7      | MILAN LASER HAIR REMOVAL | 1,809 SF  | 18C               | LENDMARK FINANCIAL SER | 1,693 SF  | 27                | SPRINT                | 2,996 SF |                   |                        |          |