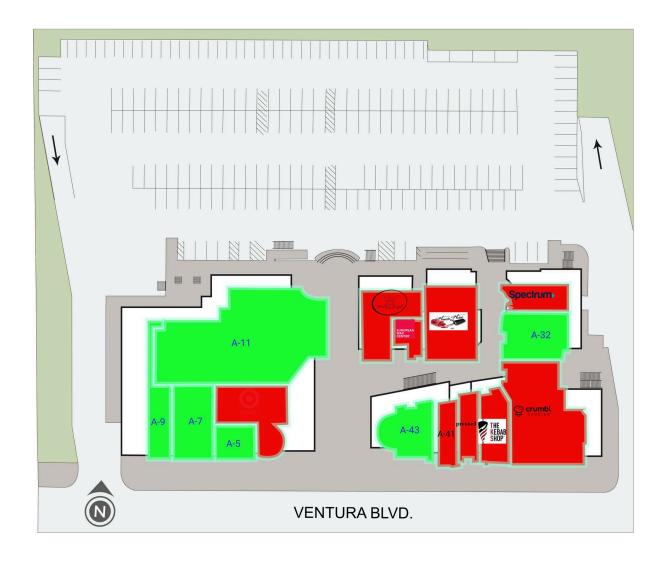

| SUITE# | Tenant Name         | GLA(SF)   |
|--------|---------------------|-----------|
| A-1    | TARGET              | 17,659 SF |
| A-11   | AVAILABLE           | 30,000 SF |
| A-17   | WESTERN BAGEL       | 2,337 SF  |
| A-25   | HANDS TO HOLD       | 1,600 SF  |
| A-27   | EUROPEAN WAX CENTER | 1,344 SF  |
| A-29   | SPECTRUM            | 3,565 SF  |
| A-32   | AVAILABLE           | 2,022 SF  |
| A-35   | CRUMBL COOKIES      | 2,069 SF  |
| A-36   | BLAZE PIZZA         | 2,094 SF  |
| A-37   | THE KEBAB SHOP      | 2,077 SF  |
| A-39   | PRESSED JUICERY     | 951 SF    |
| A-41   | SHAKE SHACK INC.    | 2,963 SF  |
| A-43   | AVAILABLE           | 2,347 SF  |
| A-5    | AVAILABLE           | 885 SF    |
| A-7    | AVAILABLE           | 2,176 SF  |
| A-9    | AVAILABLE           | 2,167 SF  |
| B-1    | PLANET FITNESS      | 20,911 SF |
| B-12   | OAKBERRY ACAI BOWLS | 1,013 SF  |
| REST1  | SHAKE SHACK INC.    | 2,963 SF  |
| REST3  | WESTERN BAGEL       | 2,337 SF  |
| REST4  | BLAZE PIZZA         | 2,094 SF  |
| RTAIL4 | SPECTRUM            | 3,565 SF  |
| TARGET | TARGET (NAP)        | 49,420 SF |
| UNIT 2 | HANDS TO HOLD       | 1,600 SF  |