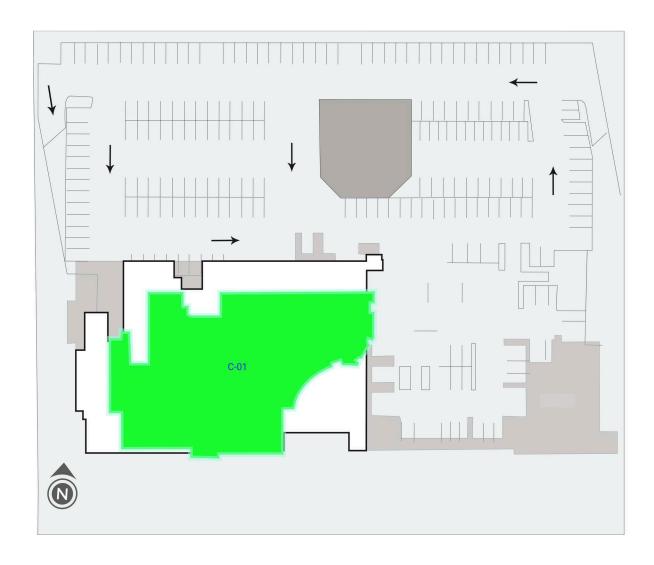

17401 VENTURA BLVD // ENCINO, CA, 91316

| SUITE# | Tenant Name         | GLA(SF)   |
|--------|---------------------|-----------|
| B-1    | PLANET FITNESS      | 20,911 SF |
| B-12   | OAKBERRY ACAI BOWLS | 1,013 SF  |
| C-01   | AVAILABLE           | 24,747 SF |