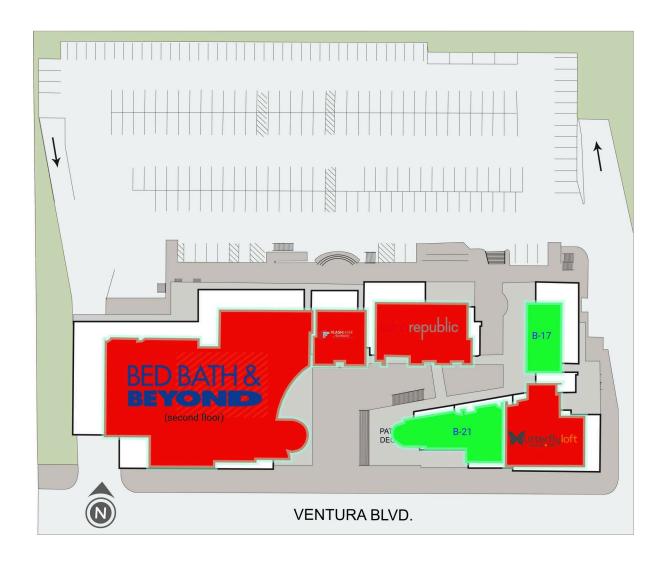

17401 VENTURA BLVD // ENCINO, CA, 91316

| SUITE# | Tenant Name           | GLA(SF)   |
|--------|-----------------------|-----------|
| B-1    | PLANET FITNESS        | 20,911 SF |
| B-12   | OAKBERRY ACAI BOWLS   | 1,013 SF  |
| B-13   | SALON REPUBLIC        | 6,246 SF  |
| B-17   | AVAILABLE             | 2,071 SF  |
| B-19   | BUTTERFLY LOFT SALON  | 4,061 SF  |
| B-20   | PETROCK HOTEL AND SPA | 2,406 SF  |
| B-21   | AVAILABLE             | 4,307 SF  |
| B-9    | FLASHLASER AESTHETICS | 1,886 SF  |