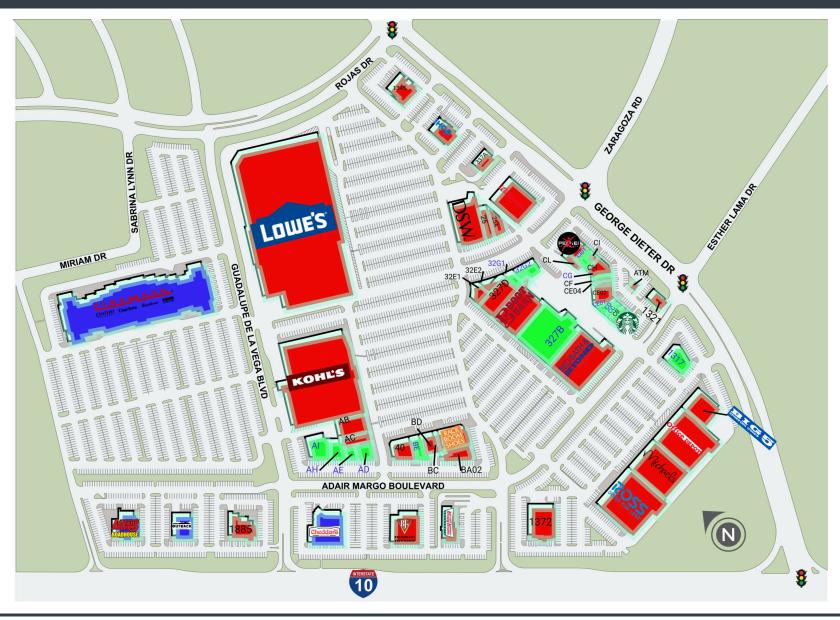

## LAS PALMAS MARKETPLACE

1331 GEORGE DIETER DR // EL PASO, TX, 79936

| SUITE# | Tenant Name            | GLA(SF)  | SUITE# | Tenant Name               | GLA(SF)   | SUITE# | Tenant Name                  | GLA(SF)    |
|--------|------------------------|----------|--------|---------------------------|-----------|--------|------------------------------|------------|
| AB     | ARIAT                  | 7,673 SF | CG     | AVAILABLE                 | 1.344 SF  | 327B   | AVAILABLE                    | 30,500 SF  |
| AC     | LANE BRYANT            | 5.007 SF | CH     | MATTRESS FIRM             | 3,977 SF  | 327B1  | DD'S DISCOUNTS               | 20,519 SF  |
| AD     | AVAILABLE              | 3,224 SF | CI     | ENVISION EYECARE          | 2,000 SF  | 327B2  | FIVE BELOW                   | 9,665 SF   |
| AE     | AVAILABLE              | 2,637 SF | CI01   | AVAILABLE                 | 1,017 SF  | 327C   | BOOT BARN                    | 18,769 SF  |
| AH     | AVAILABLE              | 3,645 SF | CK     | PEI WEI ASIAN DINER       | 3,235 SF  | 327D   | SKECHERS USA                 | 10,877 SF  |
| Al     | AVAILABLE              | 6,075 SF | CL     | GNC                       | 1,343 SF  | 331A   | DSW SHOE WAREHOUSE           | 17,024 SF  |
| BA02   | AEROPOSTALE            | 5,111 SF | NAP 1  | CINEMARK (NAP)            |           | 337A   | TACO BELL                    | 2,978 SF   |
| BB     | RACK ROOM SHOES        | 7,085 SF | 25     | CARTER'S `                | 4,208 SF  | 1317   | AVAILABLE                    | 7,443 SF   |
| BC     | CLAIRE'S               | 1,423 SF | 25A    | OSHKOSH                   | 2,874 SF  | 1319   | KOHL'S                       | 86,800 SF  |
| BD     | RUE21                  | 3,474 SF | 32E1   | FIVE GUYS BURGERS & FRIES | 2,782 SF  | 1321   | AT&T                         | 2,511 SF   |
| BE     | AVAILABLE              | 3,357 SF | 32E2   | CRAZE A YOGURT LOUNGE     | 1,272 SF  | 1329   | WALGREENS                    | 14,820 SF  |
| CA     | STARBUCKS              | 2,000 SF | 32G1   | AVAILABLE                 | 1,872 SF  | 1341   | IHOP                         | 4,999 SF   |
| CB     | ANGEL NAILS SPA        | 1,479 SF | 32G2   | AVAILABLE                 | 3,438 SF  | 1345   | GREAT AMERICAN LAND & CATTLE | 5,999 SF   |
| CC     | AVAILABLE              | 1,598 SF | 40     | SKECHERS USA              | 5,756 SF  | 1372   | BUBBAS 33                    | 11,372 SF  |
| CD     | AVAILABLE              | 1,500 SF | 313A   | BIG 5 SPORTING GOODS      | 10,000 SF | 1885   | HOOK & REEL                  | 7,000 SF   |
| CE01   | AVAILABLE              | 1,984 SF | 313B   | OFFICE DEPOT              | 29,491 SF | 1905   | BJ'S RESTAURANT & BREWHOUSE  | 8,374 SF   |
| CE02   | SPECTRUM               | 3,382 SF | 313C   | MICHAELS                  | 23,694 SF | 1915   | KRISPY KREME                 | 4,998 SF   |
| CE04   | THE JOINT CHIROPRACTIC | 1,510 SF | 313D   | ROSS DRESS FOR LESS       | 33,419 SF | 1950   | LOWE'S                       | 179,421 SF |
| CF     | UBREAKIFIX             | 1.315 SF | 327A   | BED BATH & BEYOND         | 31.390 SF |        |                              |            |