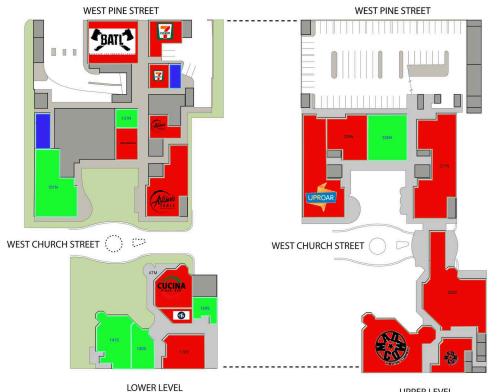

## CHURCH STREET MARKET 55 W CHURCH ST // ORLANDO, FL, 32801

UPPER LEVEL

| SUITE# | Tenant Name          | GLA(SF)  |
|--------|----------------------|----------|
| 101N   | AVAILABLE            | 5,600 SF |
| 113N   | BATL                 | 4,513 SF |
| 114N   | 7-ELEVEN             | 2,863 SF |
| 125N   | ARTISAN'S TABLE      | 1,226 SF |
| 128N   | ARTISAN'S TABLE      | 4,317 SF |
| 130N   | CREPE DE LICIOUS     | 1,511 SF |
| 131N   | AVAILABLE            | 822 SF   |
| 140S   | AVAILABLE            | 2,132 SF |
| 141S   | AVAILABLE            | 3,400 SF |
| 150S   | CFS COFFEE FRUTOS SE | 1,438 SF |
| 151S   | CUCINA PIZZA         | 2,666 SF |
| 169S   | AVAILABLE            | 1,142 SF |
| 170S   | KAIZEN IZAKAYA       | 2,937 SF |
| 201N   | UPROAR               | 6,298 SF |
| 205N   | ASHTON WOOD HOMES    | 3,250 SF |
| 206N   | AVAILABLE            | 3,614 SF |
| 211N   | HAWKERS ASIAN STREET | 6,877 SF |
| 250S   | HAWKERS ASIAN STREET | 8,138 SF |
| 201202 | MAD COW THEATRE      | 8,854 SF |