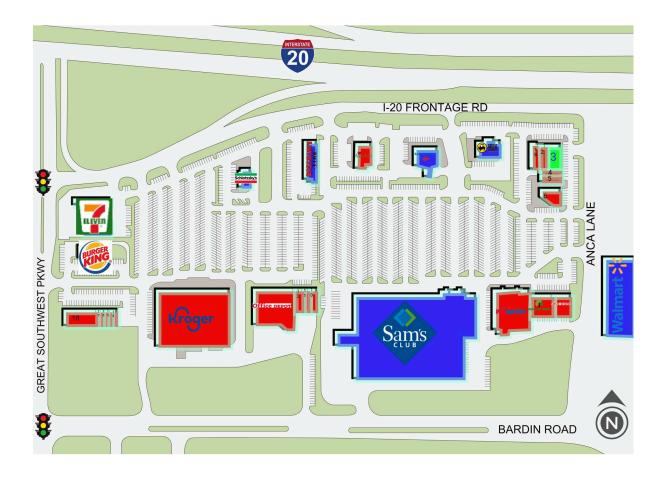

## **GREAT SOUTHWEST CROSSING**

2503 W INTERSTATE 20 // GRAND PRAIRIE, TX, 75052

OWNED GLA 153,105 SF

LOCATION

Longitude: -97.041224 Latitude: 32.675472

**DEMOGRAPHICS** Population

Avg Income

1 Mile 12,705 \$83,080

• Shadow-anchored by Sam's Club and Kroger with many national retailers and convenient services

· Surrounded by affluent residential neighborhoods

## **GREAT SOUTHWEST CROSSING**

2503 W INTERSTATE 20 // GRAND PRAIRIE, TX, 75052

| SUITE# | Tenant Name            | GLA(SF)   |
|--------|------------------------|-----------|
| NAP 1  | WALMART (NAP)          |           |
| NAP 2  | SAM'S CLUB STORE (NAP) |           |
| 1B     | AT&T                   | 2,410 SF  |
| 1C     | KROGER                 | 60,835 SF |
| 2      | TEXAS MILITARY DEPART  | 1,530 SF  |
| 3      | AVAILABLE              | 6,280 SF  |
| 4      | THE UPS STORE          | 1,500 SF  |
| 5      | NAIL TRIX              | 1,275 SF  |
| 6      | RAINBOW                | 4,400 SF  |
| 7      | SHOE SHOW              | 5,000 SF  |
| 8      | DOLLAR TREE            | 6,850 SF  |
| 9      | PETSMART               | 18,875 SF |
| 10     | SPRINT                 | 2,361 SF  |
| 11     | AVIS                   | 1,550 SF  |
| 12     | GREAT EXPRESSION SMI   | 3,060 SF  |
| 13     | OFFICE DEPOT           | 20,515 SF |
| 14     | THE CASH STORE         | 1,600 SF  |
| 15     | MAGIC NAILS            | 880 SF    |
| 16     | GS DONUTS              | 1,000 SF  |
| 17     | GREAT CLIPS            | 1,200 SF  |
| 18     | US RENAL CARE          | 6,820 SF  |
| 22     | APPLEBEE'S GRILL & BAR | 5,164 SF  |