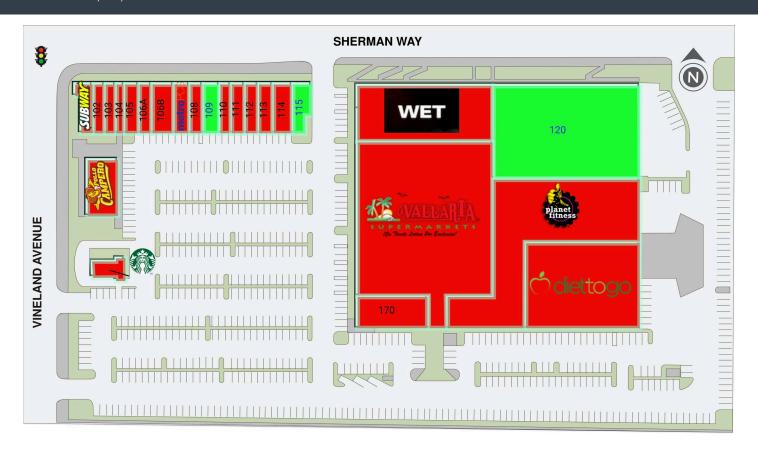

## PLAZA DEL SOL

10950 SHERMAN WAY // BURBANK, CA, 91501

| SUITE# Tenant Name |                 | GLA(SF)  | SUITE#Tenant Name |                      | GLA(SF)  | SUITE#Tenant Name |                    | GLA(SF)  | SUITE#Tenant Name |                         | GLA(SF)   |
|--------------------|-----------------|----------|-------------------|----------------------|----------|-------------------|--------------------|----------|-------------------|-------------------------|-----------|
| PAD-10STARBUCKS    |                 | 900 SF   | 105               | H&R BLOCK            | 1,526 SF | 110               | KD PHARMACY        | 1,000 SF | 120               | AVAILABLE               | 28,347 SF |
| 100                | POLLO CAMPERO   | 2,500 SF | 106A              | GREEN MILE INSURANCE | 1,396 SF | 111               | MODERN NAILS       | 1,000 SF | 130               | VALLARTA SUPERMARKET    | 45,000 SF |
| 101                | SUBWAY          | 1,000 SF | 106B              | MEGA DOLLAR          | 2,352 SF | 112               | ELECTRIC IMAGE     | 1,200 SF | 140               | DIET TO GO              | 17,382 SF |
| 102                | VINELAND DENTAL | 1,500 SF | 107               | METRO PCS            | 1,255 SF | 113               | HONG KONG EXPRESS  | 1,200 SF | 150               | WET DESIGN              | 19,790 SF |
| 103                | EAGLE CLEANERS  | 955 SF   | 108               | HOUSE OF DONUTS      | 1,000 SF | 114               | CLINICA NUEVA VIDA | 1,500 SF | 160               | PLANET FITNESS          | 28,424 SF |
| 104                | FATBURGER       | 1,000 SF | 109               | AVAILABLE            | 1,200 SF | 115               | AVAILABLE          | 1,001 SF | 170               | WASH AND DRY LAVANDERIA | 4,000 SF  |