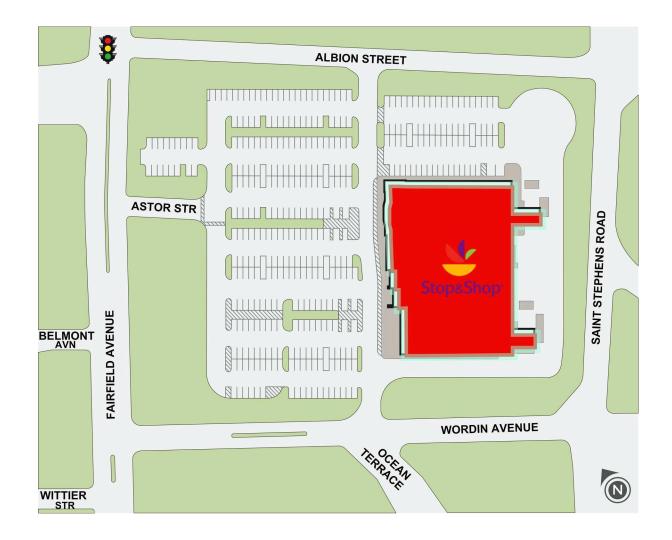

## STOP & SHOP PLAZA

2145 FAIRFIELD AVE // BRIDGEPORT, CT, 06605

**OWNED GLA** 54,510 SF

LOCATION

Longitude: -73.218063

Latitude: 41.164124

**DEMOGRAPHICS** 

Population Avg Income

## STOP & SHOP PLAZA

2145 FAIRFIELD AVE // BRIDGEPORT, CT, 06605

| SUITE# | Tenant Name | GLA(SF)   |
|--------|-------------|-----------|
| 1      | STOP & SHOP | 54.510 SF |