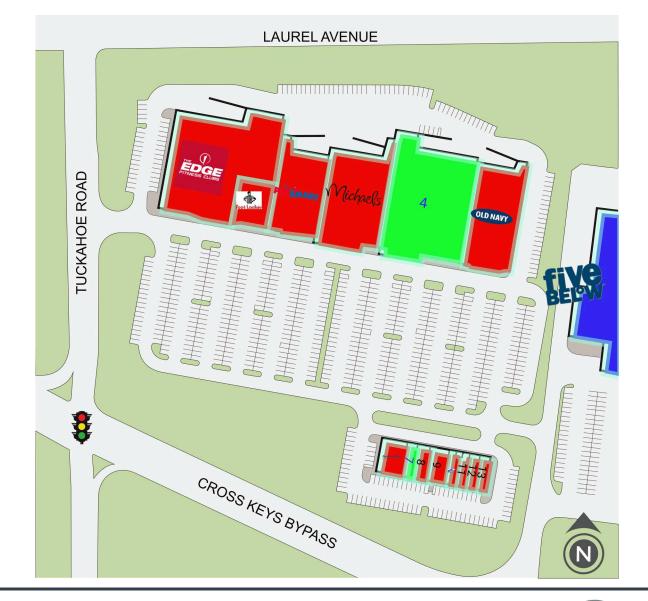

## CROSS KEYS PLACE 141 TUCKAHOE RD // SEWELL, NJ, 08080

| SUITE# | Tenant Name          | GLA(SF)   |
|--------|----------------------|-----------|
| NAP 1  | FIVE BELOW           |           |
| 1      | EDGE FITNESS         | 36,882 SF |
| 1A     | FOOT LOCKER          | 4,632 SF  |
| 2      | PETSMART             | 16,501 SF |
| 3      | MICHAELS             | 21,305 SF |
| 4      | AVAILABLE            | 35,005 SF |
| 5      | OLD NAVY             | 19,234 SF |
| 6      | AMERICA'S BEST CONTA | 3,547 SF  |
| 7      | AVAILABLE            | 1,335 SF  |
| 8      | PAPA'S PIZZA         | 1,335 SF  |
| 9      | SMILE EXCHANGE       | 2,670 SF  |
| 10     | LOWES                | 1,261 SF  |
| 11     | GREAT CLIPS          | 1,261 SF  |
| 12     | DO THE MATH          | 1,335 SF  |
| 13     | WIRELESS EXPERIENCE  | 1,392 SF  |