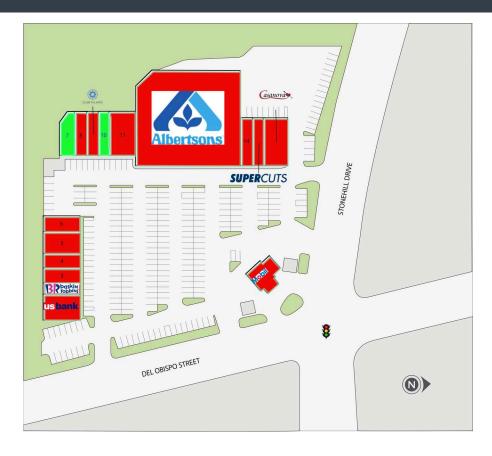

## STONEHILL & DEL OBISPO

33601 DEL OBISPO STREET // DANA POINT, CA, 92629

| SUITE#Tenant Name |                | GLA(SF)  | SUITE#Tenant Name |                       | GLA(SF)  | SUITE#Tenant Name |                  | GLA(SF)   | SUITE#Tenant Name |                     | GLA(SF)  |
|-------------------|----------------|----------|-------------------|-----------------------|----------|-------------------|------------------|-----------|-------------------|---------------------|----------|
| 1                 | US BANK        | 2,200 SF | 5                 | LUPE'S MEXICAN EATERY | 2,338 SF | 9                 | CLUB PILATES     | 1,505 SF  | 14                | THE BAGEL SHACK     | 1,760 SF |
| 2                 | BASKIN ROBBINS | 935 SF   | 6                 | MEACHUM DENTAL        | 1,375 SF | 10                | AVAILABLE        | 1,505 SF  | 15                | SUPERCUTS           | 1,440 SF |
| 3                 | DIPPITY DONUTS | 1,265 SF | 7                 | AVAILABLE             | 1,382 SF | 11                | TOP NAILS BEAUTY | 2,800 SF  | 16                | CASANOVA RISTORANTE | 3,200 SF |
| 4                 | FLIPPIN' PIZZA | 1,238 SF | 8                 | SUNNY FRESH CLEANERS  | 1,400 SF | 13                | ALBERTSONS       | 26,832 SF | 18                | MOBIL               | 1,500 SF |