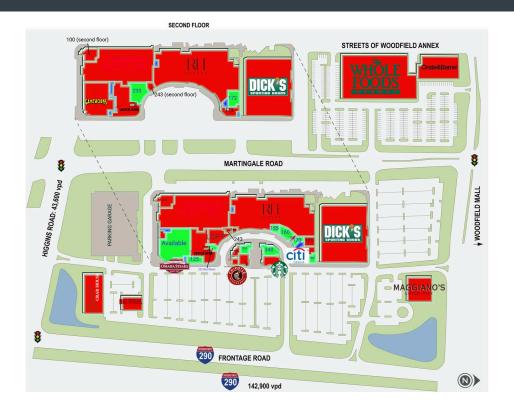

## STREETS OF WOODFIELD 601 N MARTINGALE RD // SCHAUMBURG, IL, 60173

| SUITE#Tenant Name |                      | GLA(SF)    | SUITE#Tenant Name |                       | GLA(SF)    | F) SUITE#Tenant Name |                       | GLA(SF)    | SUITE#Tenant Name |                        | GLA(SF)  |
|-------------------|----------------------|------------|-------------------|-----------------------|------------|----------------------|-----------------------|------------|-------------------|------------------------|----------|
| A101 WI           | HOLE FOODS MARKET    | 58,147 SF  | 120               | OMAHA STEAKS          | 1,141 SF   | 170                  | AVAILABLE             | 1,800 SF   | 310               | JAMBA JUICE            | 1,518 SF |
| A102 CF           | RATE & BARREL        | 26,280 SF  | 125               | AVAILABLE             | 2,810 SF   | 171                  | LAUGH OUT LOUD        | 3,165 SF   | 320               | TE'AMO BOBA BAR        | 1,765 SF |
| OP1 MA            | AGGIANO'S CORNER BAK | 23,442 SF  | 130               | LEGOLAND DISCOVERY CE | 32,705 SF  | 172                  | AVAILABLE             | 5,070 SF   | 324               | AVAILABLE              | 2,144 SF |
| OP2 SH            | HAW'S CRAB HOUSE     | 16,784 SF  | 135               | ANN TAYLOR LOFT       | 7,020 SF   | 173                  | BELONG GAMING ARENAS  | 6,230 SF   | 330               | CHIPOTLE MEXICAN GRILL | 3,158 SF |
| OP3 BIO           | G BOWL               | 5,000 SF   | 145               | COLOR ME MINE         | 951 SF     | 175                  | CITIBANK              | 5,710 SF   | 340               | AVAILABLE              | 4,256 SF |
| 100 SC            | OLA SALONS           | 5,097 SF   | 150               | RESTORATION HARDWARE  | 142,546 SF | 180                  | AVAILABLE             | 592 SF     | 370               | STARBUCKS              | 4,477 SF |
| 105 AN            | MC THEATERS          | 100,000 SF | 155               | AVAILABLE             | 1,587 SF   | 195                  | DICK'S SPORTING GOODS | 173,793 SF |                   |                        |          |
| 110 GE            | ENTLEMEN'S QUARTERS  | 1,371 SF   | 160               | AVAILABLE             | 3,263 SF   | 233                  | AVAILABLE             | 7,624 SF   |                   |                        |          |
| 115 AV            | /AILABLE             | 37,292 SF  | 165               | KURIMU                | 900 SF     | 243                  | BULLSEYE AXE LOUNGE   | 4,951 SF   |                   |                        |          |