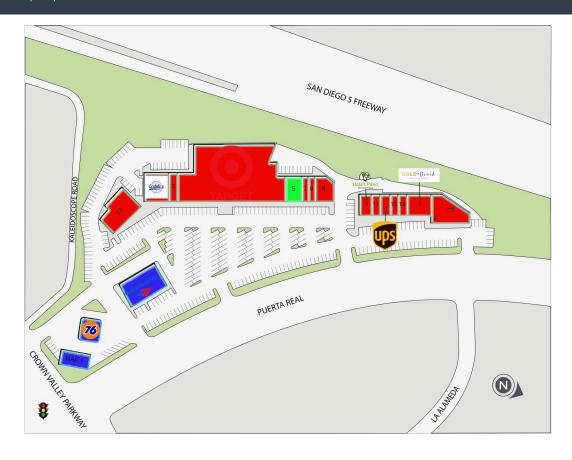

## PUERTA REAL PLAZA

27571 PUERTA REAL // MISSION VIEJO, CA, 92691

| SUITE#Tenant Name |                        | GLA(SF)   | SUITE#Tenant Name |                           | GLA(SF)  | SUITE#Tenant Name |                        | GLA(SF)  | SUITE#Tenant Name |                        | GLA(SF)  |
|-------------------|------------------------|-----------|-------------------|---------------------------|----------|-------------------|------------------------|----------|-------------------|------------------------|----------|
| 2                 | COSTELLO'S TAVERN      | 4,200 SF  | 7                 | JERRY'S DELI              | 750 SF   | 11                | EXCEL DENTAL & IMPLANT | 1,100 SF | 15                | GOLD & BRAID SALON     | 3,144 SF |
| 3                 | JUDICIAL COUNCIL OF CA | 910 SF    | 8                 | HAYASHI'S TERIYAKI & ROLL | 780 SF   | 12                | THE UPS STORE          | 1,210 SF | 16                | AAA                    | 5,040 SF |
| 4                 | TARGET                 | 29,851 SF | 9                 | SKIN & BODY MEDX          | 2,763 SF | 13                | ELEGANT NAILS          | 990 SF   | 17                | JUDICIAL COUNCIL OF CA | 5,206 SF |
| 5                 | AVAILABLE              | 2,340 SF  | 10                | HALA'S PAWS               | 1,650 SF | 14                | ZIGGI'S COFFEE         | 1,100 SF |                   |                        |          |