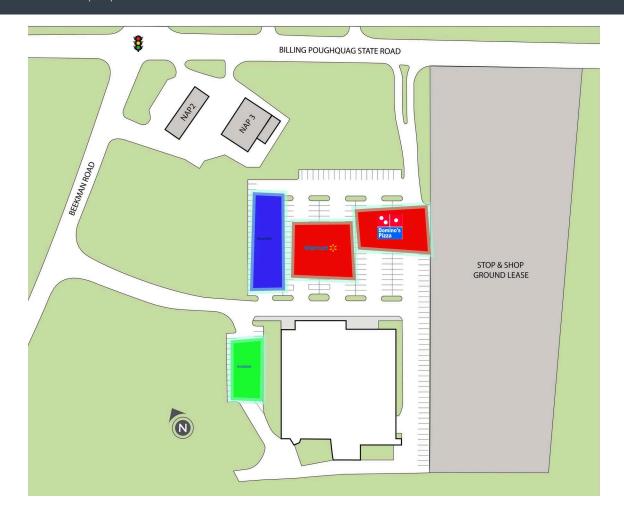

## **BEEKMAN STOP & SHOP**

1328 BEEKMAN RD // HOPEWELL JUNCTION, NY, 12533

| SUITE#Tenant Name | GLA(SF) |
|-------------------|---------|-------------------|---------|-------------------|---------|-------------------|---------|
| 1 DOMINO'S PIZZA  |         | 2 WALMART         |         | 3 AVAILABLE       |         | 4 AVAILABLE       |         |