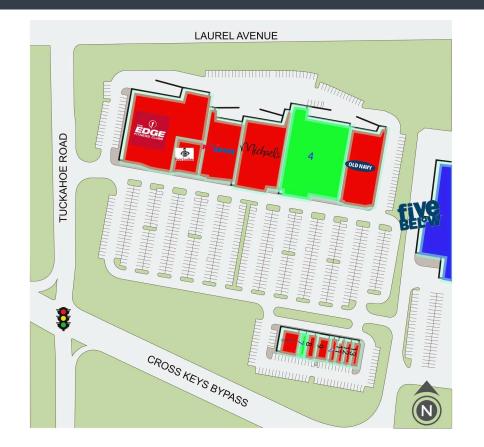

## CROSS KEYS PLACE 141 TUCKAHOE RD // SEWELL, NJ, 08080

| SUITE#Tenant Name |              | GLA(SF)   | SUITE#Tenant Name |                         | GLA(SF) SUITE#Tenant Name |    | GLA(SF)        | SUITE#Tenant Name |    | GLA(SF)             |          |
|-------------------|--------------|-----------|-------------------|-------------------------|---------------------------|----|----------------|-------------------|----|---------------------|----------|
| NAP               | 1 FIVE BELOW |           | 3                 | MICHAELS                | 21,305 SF                 | 7  | AVAILABLE      | 1,335 SF          | 11 | GREAT CLIPS         | 1,261 SF |
| 1                 | EDGE FITNESS | 36,882 SF | 4                 | AVAILABLE               | 35,005 SF                 | 8  | PAPA'S PIZZA   | 1,335 SF          | 12 | DO THE MATH         | 1,335 SF |
| 1A                | FOOT LOCKER  | 4,632 SF  | 5                 | OLD NAVY                | 19,234 SF                 | 9  | SMILE EXCHANGE | 2,670 SF          | 13 | WIRELESS EXPERIENCE | 1,392 SF |
| 2                 | PETSMART     | 16,501 SF | 6                 | AMERICA'S BEST CONTACTS | 3,547 SF                  | 10 | LOWES          | 1,261 SF          |    |                     |          |