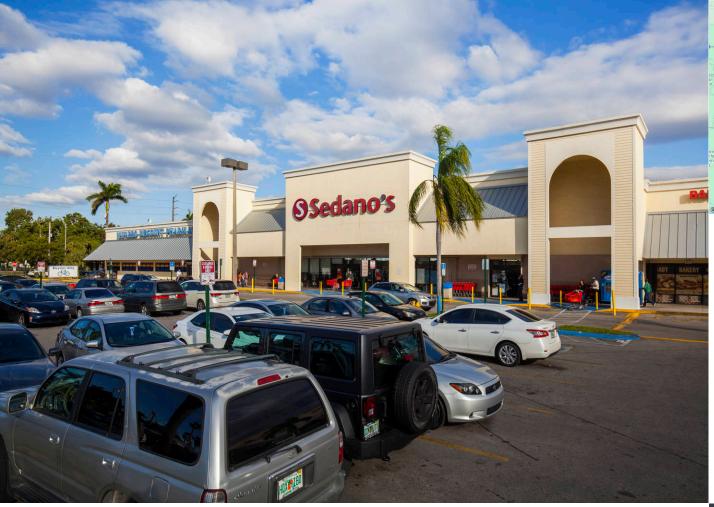

## VISTA SHOPPING CENTER

6400 NW 186TH STREET // MIAMI, FL, 33015

OWNED GLA 88,699 SF

LOCATION

Longitude: -80.306148 Latitude: 25.941237

**DEMOGRAPHICS** 

Population Avg Income 3 MILE 174,948 \$67,025

1 MILE

## VISTA SHOPPING CENTER

6400 NW 186TH STREET // MIAMI, FL, 33015