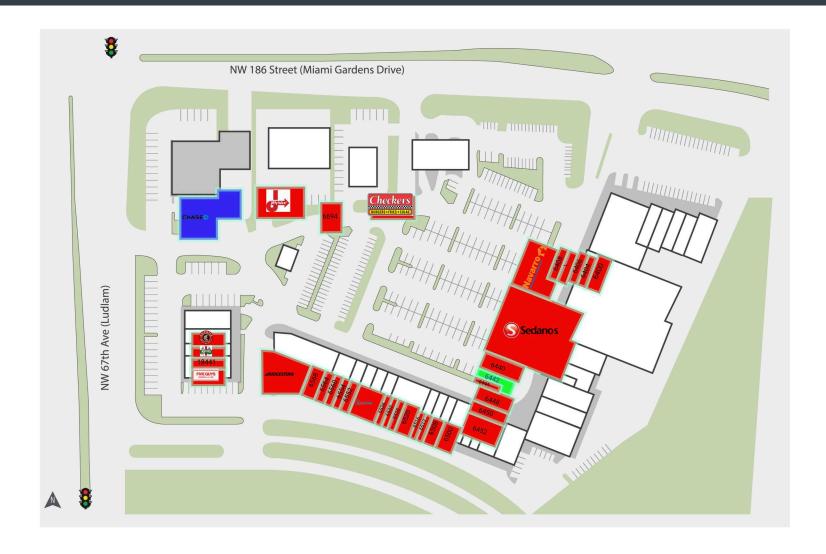

## **VISTA SHOPPING CENTER**

6400 NW 186TH STREET // MIAMI, FL, 33015

| SUITE# | Tenant Name                 | GLA(SF)   | SUITE# | Tenant Name                    | GLA(SF)  | SUITE# | Tenant Name                  | GLA(SF)  |
|--------|-----------------------------|-----------|--------|--------------------------------|----------|--------|------------------------------|----------|
| CWash  | T&C CAR WASH                |           | 6448   | CATHERINE'S FASHIONS           | 1,500 SF | 6554   | LITTLE CAESAR'S              | 1,400 SF |
| FLWR   | HIDOLFO ZAMBRANO            |           | 6450   | CHICKEN KITCHEN                | 1,500 SF | 6560   | MR LEE'S CHINESE RESTAURANT  | 1,050 SF |
| NAP    | CHASE BANK                  |           | 6452   | GUMI                           | 3,522 SF | 6564   | PRETTY BEAUTY SUPPLY         | 1,050 SF |
| o6560  | AVAILABLE                   | 1,050 SF  | 6500   | WELLMAX HEALTH MEDICAL CENTERS | 8,793 SF | 6568   | PALACIO DE LAS EXTENSIONES   | 1,595 SF |
| 6400   | LAKES INSURANCE CONSULTANTS | 2,100 SF  | 6508   | MIRAL JEWELRY                  | 1,779 SF | 6568A  | ACCOUNTING TAXES CENTER INC. | 345 SF   |
| 6404   | CHECK CASHING USA           | 975 SF    | 6512   | SCISSORS AND CLIPPERS          | 1,050 SF | 6572   | ACCOUNTING TAXES CENTER INC. | 345 SF   |
| 6406   | PANEL DEVELOPMENT PARTNERS  | 975 SF    | 6516   | HOLY SMOKES                    | 1,050 SF | 6580   | BRIDGESTONE                  | 6,571 SF |
| 6406A  | CRICKET WIRELESS            | 1,076 SF  | 6520   | MUNDO DE FAJAS                 | 2,100 SF | 6692   | CHECKER'S                    | 807 SF   |
| 6408   | WING STOP                   | 1,459 SF  | 6528   | OPORTUN INC                    | 1,050 SF | 6694   | DON POLLO                    | 2,321 SF |
| 6410   | NAVARRO DISCOUNT PHARMACY   | 7,000 SF  | 6532   | CLARA M. GONZALEZ D.M.D. P.A.  | 1,050 SF | 6696   | JIFFY LUBE                   | 1,885 SF |
| 6430   | SEDANOS SUPERMARKET         | 23,000 SF | 6536   | THIEN MINH TRUONG              | 1,050 SF | 18421  | FIVE GUYS                    | 2,604 SF |
| 6440   | YELES BAKERY                | 2,400 SF  | 6540   | WELLMAX HEALTH MEDICAL CENTER  | 4,550 SF | 18441  | GYROVILLE FIVE               | 905 SF   |
| 6442   | AVAILABLE                   | 2,865 SF  | 6552   | WELLMAX HEALTH MEDICAL CENTER  | 1,400 SF | 18451  | RITA'S ITALIAN ICE           | 1,179 SF |
| 6444   | LICE TROOPERS               | 885 SF    |        |                                |          | 18461  | CHIPOTLE MEXICAN GRILL       | 2,500 SF |