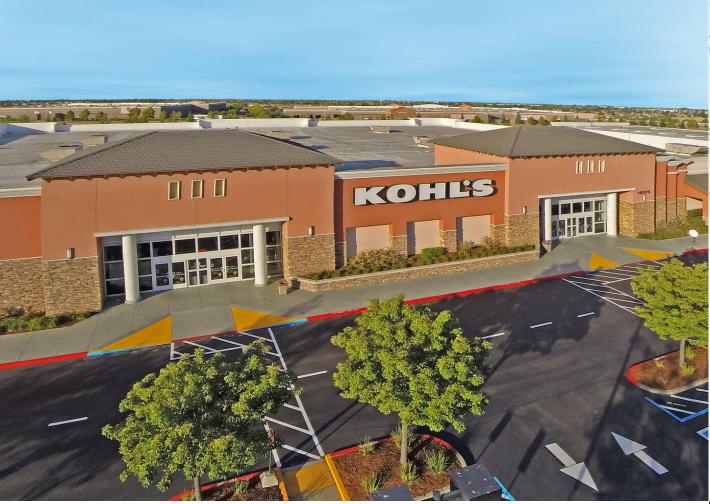

## HIGHLAND RESERVE MARKETPLACE

10301-10375 FAIRWAY DRIVE // ROSEVILLE, CA, 95678

OWNED GLA 191,415 SF LOCATION

Longitude: -121.286111

Latitude: 38.790183

**DEMOGRAPHICS**Population

Avg Income

1 Mile 16,747 \$106,991 1 Mile 105,454 \$107,284 3 Mile 218,789 \$103,971 SHOPCORE