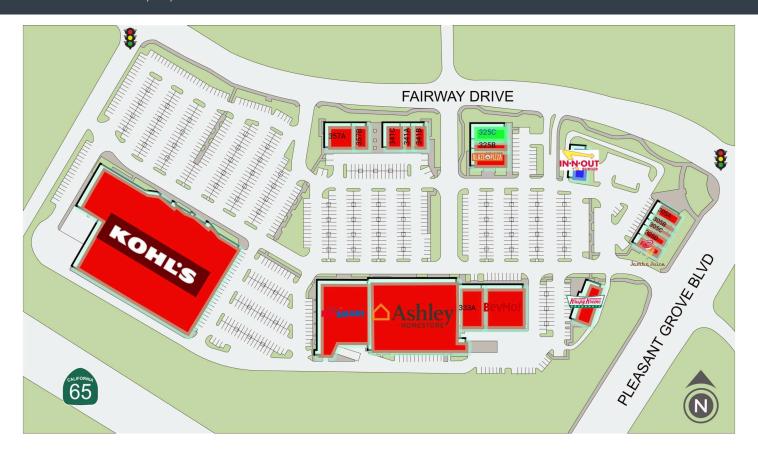

## HIGHLAND RESERVE MARKETPLACE

10301-10375 FAIRWAY DRIVE // ROSEVILLE, CA, 95678

| SUITE#Tenant Name     | GLA(SF)  | SUITE#Tenant Name | GLA(SF)   | SUITE#Tenant Name    | GLA(SF)   | SUITE#Tenant Name     | GLA(SF)   |
|-----------------------|----------|-------------------|-----------|----------------------|-----------|-----------------------|-----------|
| 305A TAQUERIA ROBERTO | 2,116 SF | 317 KRISPY KREME  | 4,060 SF  | 333A TOP FTINESS     | 6,000 SF  | 357A PEACHTREE DENTAL | 4,000 SF  |
| 305B THE YUMMY COOKIE | 884 SF   | 325A BLAZE PIZZA  | 3,400 SF  | 341A NUTRISHOP       | 1,200 SF  | 357B LOCAL KITCHENS   | 2,000 SF  |
| 305C VERIZON          | 1,000 SF | 325B VANITY NAILS | 1,400 SF  | 341B WING STOP       | 2,000 SF  | 363 PETSMART          | 19,107 SF |
| 305D POSH BAGEL       | 1,500 SF | 325C AVAILABLE    | 3,200 SF  | 341C SUSHI KUMA      | 2,800 SF  | 375 KOHL'S            | 88,248 SF |
| 305E JAMBA JUICE      | 1,500 SF | 333 BEVMO         | 10,000 SF | 349 ASHLEY HOMESTORE | 37,000 SF |                       |           |