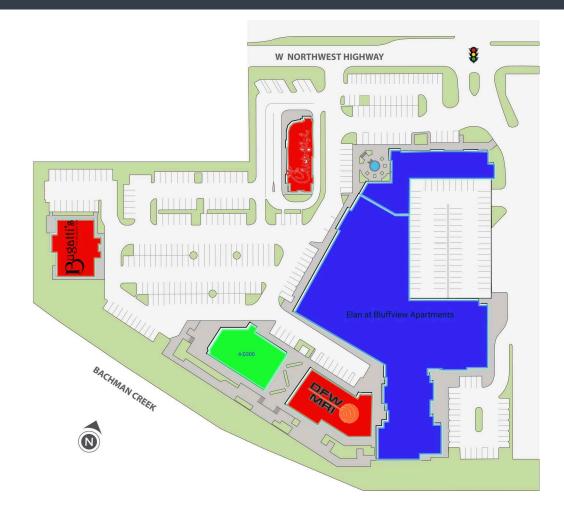

## **ELAN AT BLUFFVIEW**

3810 W NORTHWEST HWY // DALLAS, TX, 75220

| SUITE#Tenant Name | GLA(SF)  | SUITE#Tenant Name           | GLA(SF)  | SUITE#Tenant Name | GLA(SF)  | SUITE#Tenant Name  | GLA(SF)  |
|-------------------|----------|-----------------------------|----------|-------------------|----------|--------------------|----------|
| 1-1 CHICK-FIL-A   | 4,390 SF | 3-3802 BUGATTI'S RISTORANTE | 6,000 SF | 4-D300AVAILABLE   | 5,536 SF | 5-E400DFW OPEN MRI | 9,473 SF |