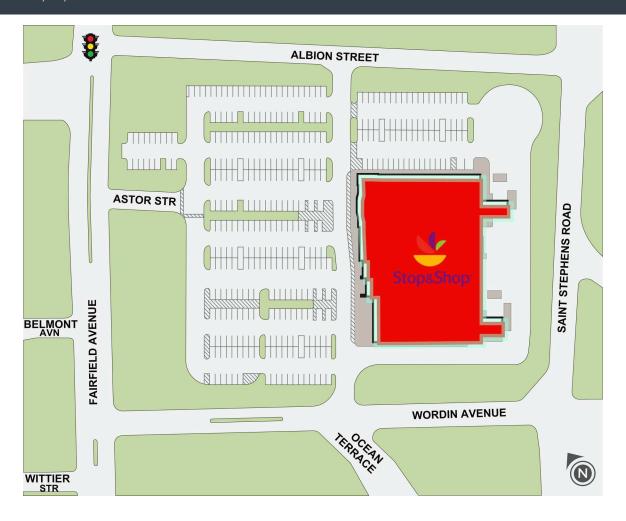

## STOP & SHOP PLAZA

2145 FAIRFIELD AVE // BRIDGEPORT, CT, 06605

| SUITE#Tenant Name |             | GLA(SF    |
|-------------------|-------------|-----------|
| 1                 | STOP & SHOP | 54 510 SI |