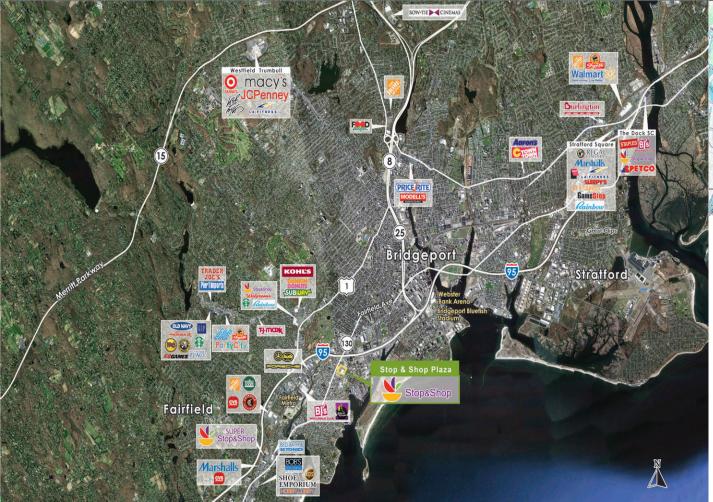

## STOP & SHOP PLAZA

2145 FAIRFIELD AVE // BRIDGEPORT, CT, 06605

OWNED GLA 54,510 SF LOCATION

Longitude: -73.218063 Latitude: 41.164124 **DEMOGRAPHICS**Deputation

Population Avg Income 1 Mile 20,553 \$74,344 3 Mile 129,896 \$97,554 5 Mile 235,552 \$100,806

FOR LEASING INFORMATION
David Waterman
215-330-4220
dwaterman@shopcore.com
www.ShopCore.com

• Excellent location near I-95 in a densely populated trade area

· Stop & Shop anchored center with ample parking