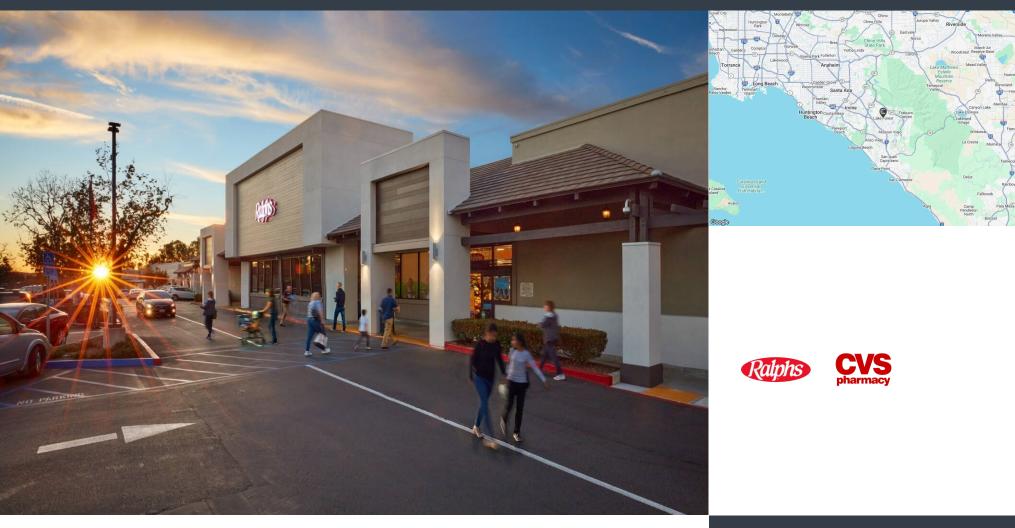

## HERITAGE HILL 21751 LAKE FOREST DRIVE // LAKE FOREST, CA, 92630

OWNED GLA 123,825 SF

LOCATION Longitude: -117.687822 Latitude: 33.646997

Population Avg Income

DEMOGRAPHICS

3 Mile 1 Mile 5 Mile 282,971 24,499 121,778 \$121,779 \$125,590 \$124,832

FOR LEASING INFORMATION Tommy Gibbs 858-798-1480 tgibbs@shopcore.com www.ShopCore.com

· Dominant grocery and pharmacy destination for the surrounding residential communities

- Anchored by Ralph's with a long-term commitment and recent renewal at market
- · Attracts an extremely affluent and well-educated population