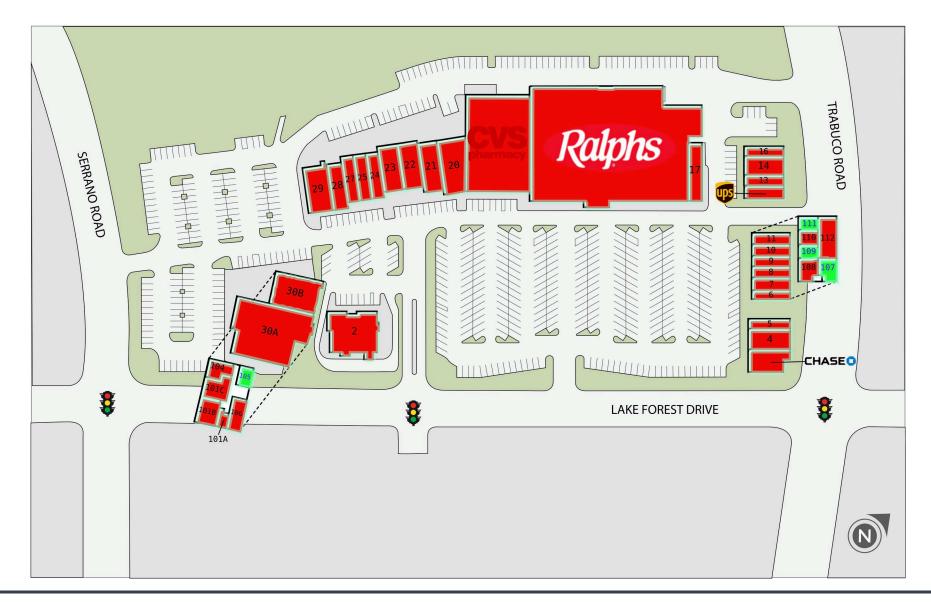

## HERITAGE HILL 21751 LAKE FOREST DRIVE // LAKE FOREST, CA, 92630

| SUITE# | Tenant Name             | GLA(SF)  | SUITE# | Tenant Name                 | GLA(SF)   | SUITE# | Tenant Name                | GLA(SF)  |
|--------|-------------------------|----------|--------|-----------------------------|-----------|--------|----------------------------|----------|
| 2      | WENDY'S                 | 4,871 SF | 17     | DIN HO CHINESE RESTAURANT   | 1,800 SF  | 101    | AVAILABLE                  | 3,082 SF |
| 3      | CHASE BANK              | 2,625 SF | 18     | RALPHS GROCERY COMPANY      | 43,485 SF | 101A   | MERLONE GEIER MANAGEMENT   | 696 SF   |
| 4      | BISHOPS CUT/COLOR       | 1,495 SF | 19     | CVS GROCERY COMPANY         | 15,000 SF | 101B   | MERLONE GEIER MANAGEMENT   | 1,156 SF |
| 5      | PET WANTS OC SOUTH      | 1,105 SF | 20     | MAJESTIC'S ASIAN EATERY     | 2,420 SF  | 101C   | MERLONE GEIER MANAGEMENT   | 1,230 SF |
| 6      | KUMON MATH & READING    | 900 SF   | 21     | LOLLIPOP DENTAL             | 2,450 SF  | 104    | JOHN ELI DMD MSD DDS       | 1,507 SF |
| 7      | TOGOS                   | 1,485 SF | 22     | MARQUE URGENT CARE          | 4,200 SF  | 105    | AVAILABLE                  | 785 SF   |
| 8      | THE JEWELRY BOX         | 980 SF   | 23     | THE JEWELRY BOX             | 2,200 SF  | 106    | US NAVY                    | 899 SF   |
| 9      | KRAK BOBA               | 1,020 SF | 24     | SEVEN FALLS SPA             | 1,610 SF  | 107    | AVAILABLE                  | 900 SF   |
| 10     | US MARINES              | 912 SF   | 25     | LAKE FOREST FLORAL DESIGN   | 1,190 SF  | 108    | TOAN D. NGUYEN DDS         | 924 SF   |
| 11     | A-1 SHOE REPAIR         | 732 SF   | 27     | SERANO CLEANERS             | 1,400 SF  | 109    | AVAILABLE                  | 590 SF   |
| 12     | THE UPS STORE           | 912 SF   | 28     | BRIZIOS PIZZA               | 1,400 SF  | 110    | FARMER'S INSURANCE         | 600 SF   |
| 13     | LAKE FOREST DENTAL      | 1,200 SF | 29     | BAGELS & BREW               | 2,800 SF  | 111    | AVAILABLE                  | 900 SF   |
| 14     | GOLD STAR NAILS         | 1,812 SF | 30A    | KINDERCARE                  | 9,600 SF  | 112    | PHOENIX FEATHER ACADEMY OF | 1,822 SF |
| 16     | BIOFIX PHYSICAL THERAPY | 912 SF   | 30B    | ORANGE COUNTYS CREDIT UNION | 3,500 SF  |        | MUSIC                      |          |