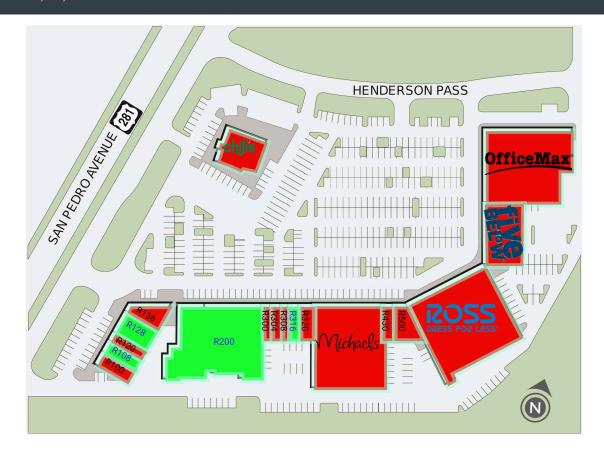

## **ARBOR PARK**

17700 N US HWY 281 // SAN ANTONIO, TX, 78232

| SUITE#Tenant Name    | GLA(SF)  | SUITE#Tenant Name     | GLA(SF)   | SUITE#Tenant Name   | GLA(SF)   | SUITE#Tenant Name        | GLA(SF)   |
|----------------------|----------|-----------------------|-----------|---------------------|-----------|--------------------------|-----------|
| GL00 CHILI'S         | 6,110 SF | R136 LENSCRAFTERS     | 2,815 SF  | R316 AVAILABLE      | 1,458 SF  | R600 ROSS DRESS FOR LESS | 29,880 SF |
| R100 SA NAIL AND SPA | 2,182 SF | R200 AVAILABLE        | 25,999 SF | R320 CASTLE DENTAL  | 2,100 SF  | R702 FIVE BELOW          | 10,014 SF |
| R108 AVAILABLE       | 2,071 SF | R300 ANY LAB TEST NOW | 1,307 SF  | R400 MICHAELS       | 23,669 SF | R800 OFFICEMAX           | 23,900 SF |
| R120 FANTASTIC SAMS  | 1,434 SF | R304 WEIGHT WATCHERS  | 1,435 SF  | R430 SIZZLING WOK   | 1,517 SF  |                          |           |
| R128 AVAILABLE       | 3,500 SF | R308 ARCH 2 ARCH      | 1,050 SF  | R500 CKO KICKBOXING | 3,180 SF  |                          |           |