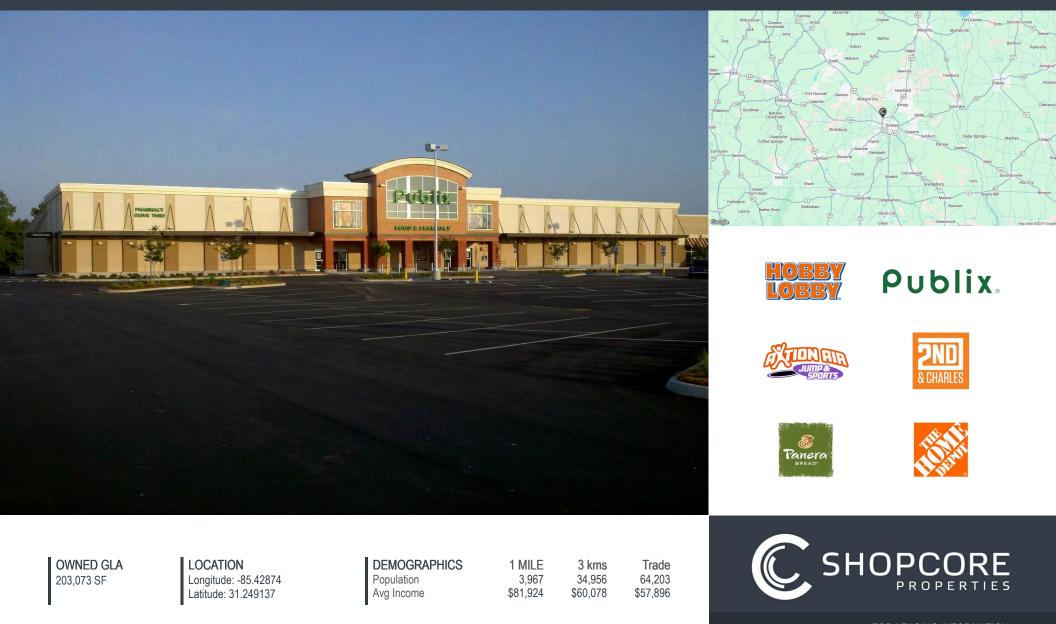

## NORTHSIDE PLAZA 3489 ROSS CLARK CIRCLE // DOTHAN, AL, 36303

• Located in the center of Dothan retail market and primary hub for business and commerce in the southeast Alabama region

• Grocery-anchored center sits at the intersection of US HWY 231 and Ross Clark Circle

• Anchored by Publix, Hobby Lobby, 2nd & Charles and a Carmike Cinema

FOR LEASING INFORMATION Brian McAluney 215-330-4217 bmcaluney@shopcore.com www.ShopCore.com