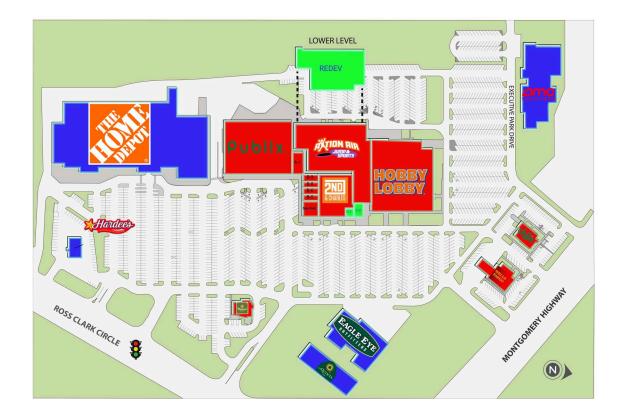

## NORTHSIDE PLAZA 3489 ROSS CLARK CIRCLE // DOTHAN, AL, 36303

| SUITE# Tenant Name            | GLA(SF)   | SUITE#Tenant Name |                      | GLA(SF)  | SUITE#Tenant Name             | GLA(SF)   | SUITE# Tenant Name | GLA(SF)   |
|-------------------------------|-----------|-------------------|----------------------|----------|-------------------------------|-----------|--------------------|-----------|
| A-1 UPTOWN CHEAPSKATE         | 3,143 SF  | B-5               | ADVANTAGE HUMAN RESO | 1,241 SF | NAP LA QUINTA INN & SUITES (N |           | OUT 3 CHILI'S      | 4,202 SF  |
| ANCHAPUBLIX SUPER MARKETS     | 45,600 SF | B-6               | ONEMAIN FINANCIAL    | 1,482 SF | NAP 1 HOME DEPOT (NAP)        |           | OUTA PANERA BREAD  | 4,000 SF  |
| ANCHB2ND & CHARLES            | 17,316 SF | B-8               | COST CUTTERS         | 1,133 SF | NAP 3 HARDEE'S (NAP)          |           | REDEVAVAILABLE     | 35,000 SF |
| ANCHCHOBBY LOBBY              | 54,907 SF | B-9               | NAIL BOUTIQUE & SPA  | 1,392 SF | NAP 4 EAGLE EYE OUTFITTERS (N |           |                    |           |
| ANCHDAXTION AIR JUMP & SPORTS | 38,000 SF | C-1               | AVAILABLE            | 890 SF   | OUT 1 WELLS FARGO BANK        | 4,000 SF  |                    |           |
| B-1 SPECTRUM                  | 3,224 SF  | C-2               | AVAILABLE            | 1,383 SF | OUT 2 AMC THEATERS            | 21,160 SF |                    |           |