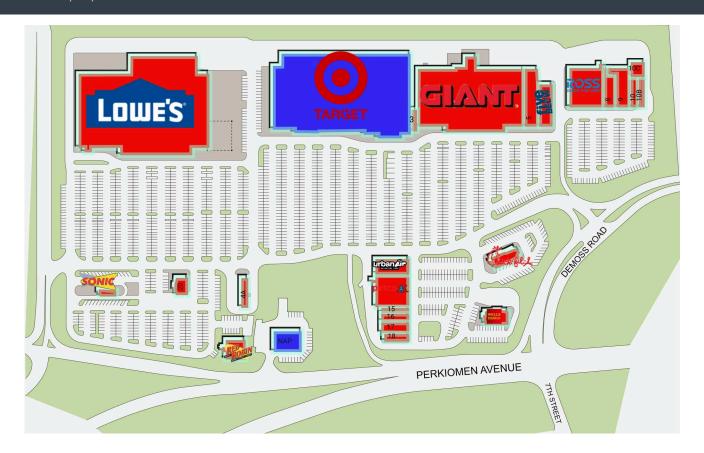

## **EXETER COMMONS**

4599 PERKIOMEN AVE // READING, PA, 19606

| SUITE#Tenant Name  |               | GLA(SF)    | SUITE#Tenant Name |                         | GLA(SF)   | SUITI               | E#Tenant Name         | GLA(SF)   | SUITE#Tenant Name |                         | GLA(SF)  |
|--------------------|---------------|------------|-------------------|-------------------------|-----------|---------------------|-----------------------|-----------|-------------------|-------------------------|----------|
| NAP 1 TARGET (NAP) |               | 6          | FIVE BELOW        | 7,500 SF                | 10C       | SHOPCORE PROPERTIES | 1,486 SF              | 16        | T-MOBILE          | 3,000 SF                |          |
| 1                  | LOWE'S        | 171,069 SF | 7                 | ROSS DRESS FOR LESS     | 18,008 SF | 11                  | CHICK-FIL-A           | 4,227 SF  | 17                | AMERICA'S BEST CONTACTS | 4,000 SF |
| 3                  | SUPERCUTS     | 2,000 SF   | 8                 | NORMANS HALLMARK        | 4,760 SF  | 12                  | WELLS FARGO BANK      | 4,500 SF  | 18                | FIVE GUYS BURGERS & FRI | 2,500 SF |
| 4                  | GIANT FOOD    | 81,715 SF  | 9                 | PA LIQUOR CONTROL BOARD | 7,752 SF  | 13                  | TOWER HEALTH URGENT C | 6,600 SF  | 19                | RED ROBIN               | 5,861 SF |
| 4A                 | GIANT FUEL    | 2,400 SF   | 10                | MOE'S SOUTHWEST GRILL   | 3,231 SF  | 14                  | PETCO                 | 13,800 SF | 20                | FIRST PRIORITY BANK     | 2,945 SF |
| 5                  | MATTRESS FIRM | 7,500 SF   | 10B               | LA NAILS DAY SPA        | 2,705 SF  | 15                  | GAMESTOP              | 2,000 SF  | 21                | SONIC                   | 1,536 SF |