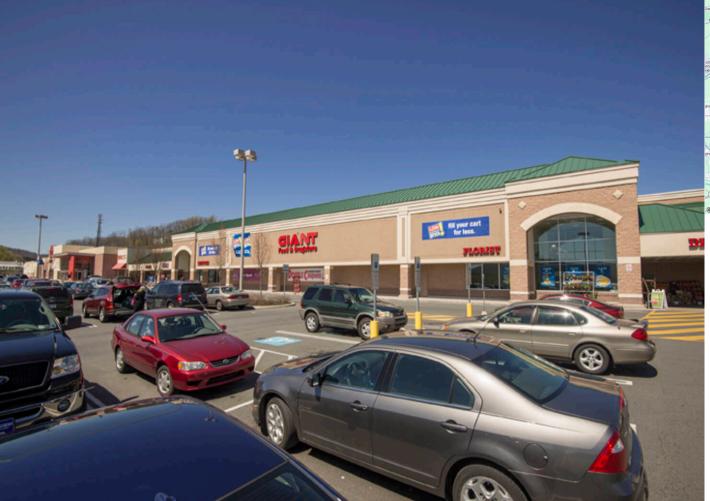

## **EXETER COMMONS**

4599 PERKIOMEN AVE // READING, PA, 19606

**OWNED GLA** 361,095 SF

LOCATION

Longitude: -75.859932 Latitude: 40.308468

**DEMOGRAPHICS** 

Population Avg Income

1 Mile 8,723 \$94,881