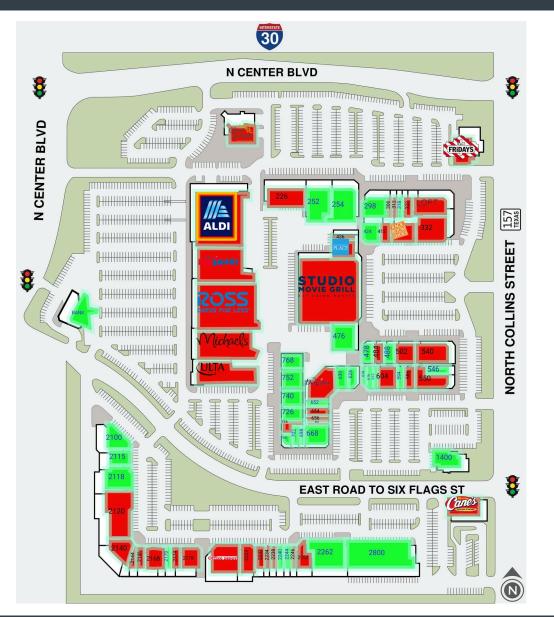

## LINCOLN SQUARE 1500 N COLLINS ST // ARLINGTON, TX, 76011

| SUITE# | Tenant Name                | GLA(SF)   | SUITE# | Tenant Name                | GLA(SF)  | SUITE# | Tenant Name                    | GLA(SF)   |
|--------|----------------------------|-----------|--------|----------------------------|----------|--------|--------------------------------|-----------|
| BANK   | AVAILABLE                  | 6,000 SF  | 488    | AVAILABLE                  | 3,150 SF | 768    | AVAILABLE                      | 5,432 SF  |
| 120    | ULTA SALON                 | 10,098 SF | 502    | TBHE                       | 5,320 SF | 1322   | RAISING CANE'S RESTAURANT      | 5,000 SF  |
| 130    | MICHAELS                   | 17,010 SF | 540    | BOOMER JACK'S GRILL        | 7,980 SF | 1400   | AVAILABLE                      | 6,227 SF  |
| 140    | ROSS DRESS FOR LESS        | 30,049 SF | 546    | AVAILABLE                  | 2,003 SF | 1524   | TGI FRIDAY'S                   | 7,349 SF  |
| 150    | PETSMART                   | 20,087 SF | 550    | SHELL SHACK                | 5,586 SF | 2100   | AVAILABLE                      | 6,000 SF  |
| 200    | BURLINGTON                 | 29,860 SF | 586    | CHICO'S FAS                | 2,800 SF | 2115   | AVAILABLE                      | 4,266 SF  |
| 210    | OLIVE GARDEN               | 8,000 SF  | 594    | AVAILABLE                  | 2,500 SF | 2118   | AVAILABLE                      | 7,630 SF  |
| 226    | OMI KOREAN GRILL           | 7,700 SF  | 604    | DWELL247                   | 3,800 SF | 2120   | 1/2 OF 1/2 NAME BRAND CLOTHING | 14,000 SF |
| 252    | AVAILABLE                  | 8,524 SF  | 612    | AVAILABLE                  | 1,400 SF | 2140   | CCI TRAINING                   | 6,115 SF  |
| 254    | AVAILABLE                  | 13,583 SF | 616    | AVAILABLE                  | 1,075 SF | 2144   | LINCOLN SQUARE OFFICE STORAGE  | 1,515 SF  |
| 298    | AVAILABLE                  | 5,435 SF  | 618    | AVAILABLE                  | 875 SF   | 2146   | HIBACHI '97                    | 2,374 SF  |
| 306    | BLUEPRINT CIGAR LOUNGE     | 1,750 SF  | 624    | AVAILABLE                  | 2,142 SF | 2168   | CHARTER COMMUNICATIONS         | 3,661 SF  |
| 312    | COOLBERRY YOGURT           | 1,400 SF  | 630    | AVAILABLE                  | 2,625 SF | 2170   | AVAILABLE                      | 2,192 SF  |
| 318    | AVAILABLE                  | 1,061 SF  | 642    | DAVITA DIALYSIS            | 9,049 SF | 2174   | NORTH ARLINGTON DENTAL CARE    | 2,308 SF  |
| 322    | PALM BEACH TAN             | 2,861 SF  | 652    | AVAILABLE                  | 1,750 SF | 2178   | LUPE'S TEX MEX GRILL           | 4,745 SF  |
| 326    | ANN TAYLOR LOFT            | 5,511 SF  | 654    | GNC                        | 1,050 SF | 2210   | OFFICE DEPOT                   | 9,826 SF  |
| 332    | OLIVIA DRESS               | 10,469 SF | 656    | WORLD NAILS                | 1,050 SF | 2224   | AMERICA'S BEST CONTACTS        | 4,842 SF  |
| 400    | RACK ROOM SHOES            | 5,166 SF  | 662    | THE POPCORN STORE          | 1,400 SF | 2232   | SUPER NAILS                    | 2,475 SF  |
| 412    | BATH & BODY WORKS          | 2,800 SF  | 668    | AVAILABLE                  | 5,600 SF | 2234   | MARBLE SLAB CREAMERY           | 1,200 SF  |
| 424    | AVAILABLE                  | 4,448 SF  | 698    | AVAILABLE                  | 1,260 SF | 2238   | SPROUTS SPRING ROLL & PHO      | 1,875 SF  |
| 436    | SHOPCORE MANAGEMENT OFFICE | 1,105 SF  | 702    | AVAILABLE                  | 1,400 SF | 2240   | AVAILABLE                      | 1,875 SF  |
| 438    | THE CHILDREN'S PLACE       | 4,495 SF  | 706    | AVAILABLE                  | 1,800 SF | 2244   | AVAILABLE                      | 875 SF    |
| 452    | STUDIO MOVIE GRILL         | 45,688 SF | 716    | PHYSICIAN'S WEIGHT CONTROL | 3,695 SF | 2246   | QUICKSET JEWELRY REPAIR        | 1,000 SF  |
| 476    | AVAILABLE                  | 7,200 SF  | 726    | AVAILABLE                  | 1,945 SF | 2252   | JASON'S DELI                   | 5,454 SF  |
| 478    | AVAILABLE                  | 2,725 SF  | 740    | AVAILABLE                  | 3,987 SF | 2262   | AVAILABLE                      | 11,427 SF |
| 484    | DRIZZLE SWEET SHOP         | 1,400 SF  | 752    | AVAILABLE                  | 2,061 SF | 2800   | AVAILABLE                      | 22,482 SF |