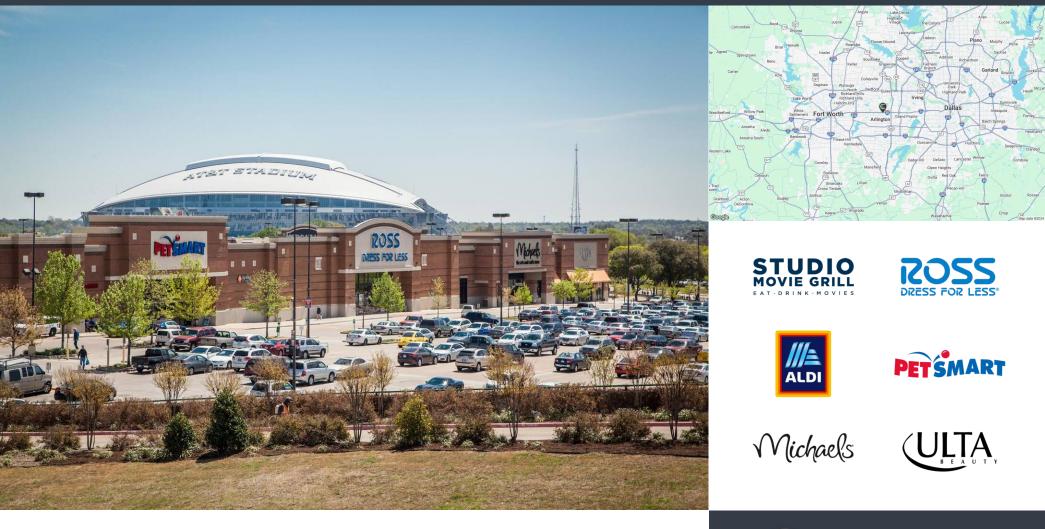

## LINCOLN SQUARE 1500 N COLLINS ST // ARLINGTON, TX, 76011

1 Mile

15.061

**OWNED GLA** 472,265 SF

LOCATION Longitude: -97.097298 Latitude: 32.757464

Population Avg Income

DEMOGRAPHICS \$54,549

3 Mile 5 Mile 270,376 107,284 \$63,187 \$64,155

FOR LEASING INFORMATION Paul Sheppard 972-535-0435 psheppard@shopcore.com www.ShopCore.com

· Conveniently located on I-30 with traffic counts of over 137,000 cars per day

- · Anchored by Studio Movie Grill, Ross, Michaels, SteinMart, PetSmart, and Bed Bath & Beyond
- · Located near Cowboys Stadium, Globe Life Ballpark, and Texas Live! Entertainment Complex (under development)