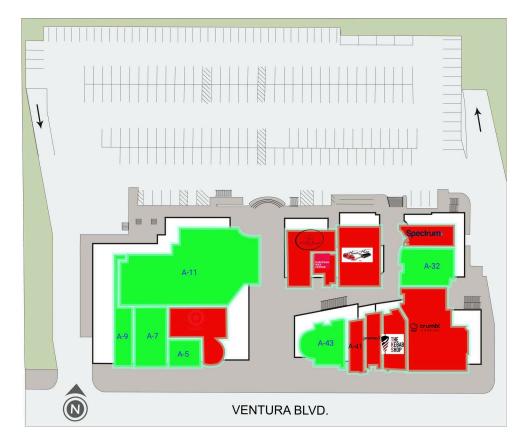

| SUITE#Tenant Name GLA(SF) |                    | GLA(SF)   | SUITE#Tenant Name |                  | GLA(SF)  | SUITE#Tenant Name |                         | GLA(SF)   | SUITE# Tenant Name     | GLA(SF)   |
|---------------------------|--------------------|-----------|-------------------|------------------|----------|-------------------|-------------------------|-----------|------------------------|-----------|
| A-1 TA                    | ARGET              | 17,659 SF | A-32              | AVAILABLE        | 2,022 SF | A-43              | AVAILABLE               | 2,347 SF  | REST1 SHAKE SHACK INC. | 2,963 SF  |
| A-11 A                    | VAILABLE           | 30,000 SF | A-35              | CRUMBL COOKIES   | 2,069 SF | A-5               | AVAILABLE               | 885 SF    | REST3 WESTERN BAGEL    | 2,337 SF  |
| A-17 W                    | /ESTERN BAGEL      | 2,337 SF  | A-36              | BLAZE PIZZA      | 2,094 SF | A-7               | AVAILABLE               | 2,176 SF  | REST4 BLAZE PIZZA      | 2,094 SF  |
| A-25 H                    | ANDS TO HOLD       | 1,600 SF  | A-37              | THE KEBAB SHOP   | 2,077 SF | A-9               | AVAILABLE               | 2,167 SF  | RTAIL4 SPECTRUM        | 3,565 SF  |
| A-27 E                    | UROPEAN WAX CENTER | 1,344 SF  | A-39              | PRESSED JUICERY  | 951 SF   | B-1               | PLANET FITNESS          | 20,911 SF | TARGETTARGET (NAP)     | 49,420 SF |
| A-29 SI                   | PECTRUM            | 3,565 SF  | A-41              | SHAKE SHACK INC. | 2,963 SF | B-12              | OAKBERRY ACAI BOWLS & S | 1,013 SF  | UNIT 2 HANDS TO HOLD   | 1,600 SF  |