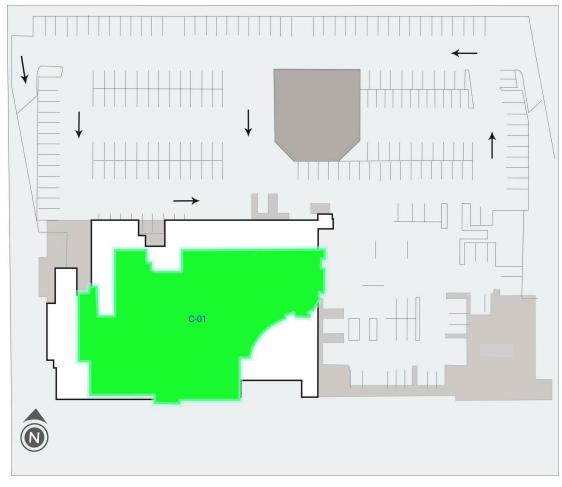

17401 VENTURA BLVD // ENCINO, CA, 91316

| SUITE#Tenant Name GLA |                | GLA(SF)   | SUITE#Tenant Name          | GLA(SF)  | SUITE#Tenant Name | GLA(SF)   |
|-----------------------|----------------|-----------|----------------------------|----------|-------------------|-----------|
| B-1                   | PLANET FITNESS | 20,911 SF | B-12 OAKBERRY ACAI BOWLS & | 1,013 SF | C-01 AVAILABLE    | 24,747 SF |