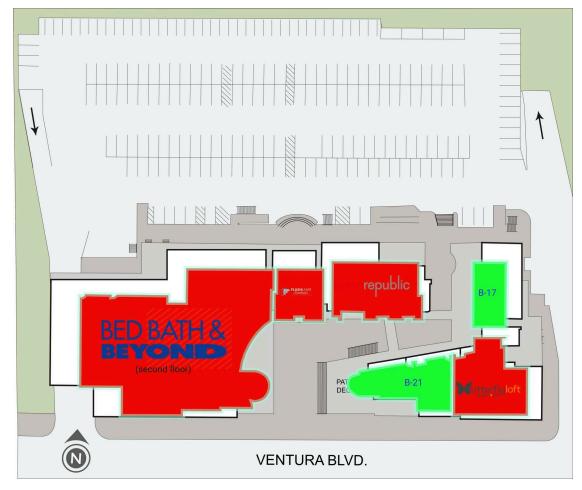

### FOR LEASING INFORMATION

Mark Ross 858-798-1465 mross@shopcore.com www.ShopCore.com

17401 VENTURA BLVD // ENCINO, CA, 91316

| SUITE#Tenant Name          | GLA(SF)   | SUITE#Tenant Name   | GLA(SF)  | SUITE#Tenant Name           | GLA(SF)  | SUITE#Tenant Name         | GLA(SF)  |
|----------------------------|-----------|---------------------|----------|-----------------------------|----------|---------------------------|----------|
| B-1 PLANET FITNESS         | 20,911 SF | B-13 SALON REPUBLIC | 6,246 SF | B-19 BUTTERFLY LOFT SALON & | 4,061 SF | B-21 AVAILABLE            | 4,307 SF |
| B-12 OAKBERRY ACAI BOWLS & | 1,013 SF  | B-17 AVAILABLE      | 2,071 SF | B-20 PETROCK HOTEL AND SPA  | 2,406 SF | B-9 FLASHLASER AESTHETICS | 1,886 SF |