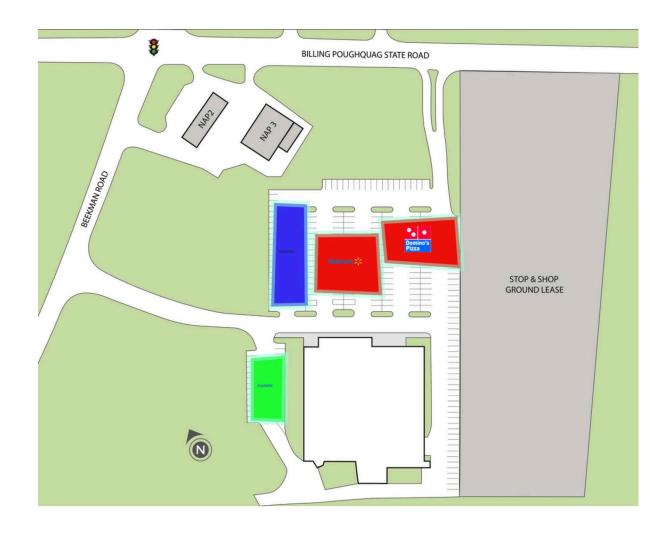

## **BEEKMAN STOP & SHOP**

1328 BEEKMAN RD // HOPEWELL JUNCTION, NY, 12533

| SUITE# | Tenant Name    | GLA(SF) |
|--------|----------------|---------|
| 1      | DOMINO'S PIZZA |         |
| 2      | WALMART        |         |
| 3      | AVAILABLE      |         |
| 4      | AVAILABLE      |         |