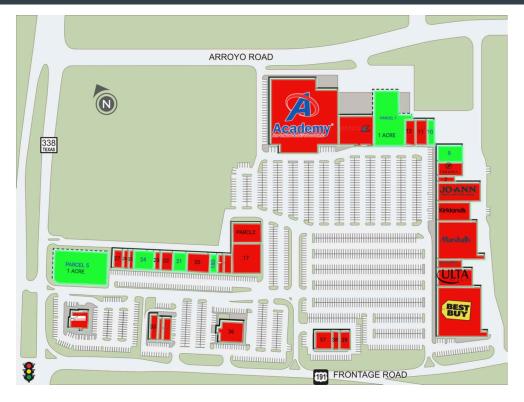

## CHIMNEY ROCK

6201 TEXAS 191 // ODESSA, TX, 79762

| SUITE# | Tenant Name GLA(SF)      |           | SUITE#Tenant Name |                             | GLA(SF) SUI |     | E#Tenant Name         | GLA(SF)  | SUITE#Tenant Name |                         | GLA(SF)  |
|--------|--------------------------|-----------|-------------------|-----------------------------|-------------|-----|-----------------------|----------|-------------------|-------------------------|----------|
| PARCEL | 1AVAILABLE               |           | 8                 | VERSONA                     | 5,700 SF    | 18D | AVAILABLE             | 2,711 SF | 32                | LONGHORN STEAKHOUSE     | 5,467 SF |
| PARCEL | 5AVAILABLE               |           | 9                 | AVAILABLE                   | 6,800 SF    | 20  | EXCEL ER              | 8,500 SF | 33                | DICKEY'S BARBECUE PIT   | 3,333 SF |
| PARCL2 | NORTHERN TOOL & EQUIPMEN | 7,000 SF  | 10                | AVAILABLE                   | 2,351 SF    | 21  | AVAILABLE             | 3,449 SF | 34                | PALM BEACH TAN          | 1,768 SF |
| 1      | BEST BUY                 | 35,691 SF | 11                | CARTER'S                    | 5,000 SF    | 22  | FIREHOUSE SUBS        | 2,558 SF | 35                | ASPEN DENTAL MANAGEMENT | 3,200 SF |
| 2      | ULTA SALON               | 9,963 SF  | 12                | LANE BRYANT                 | 4,500 SF    | 23  | RE-BATH OF WEST TEXAS | 1,500 SF | 36                | BUBBAS 33               | 7,800 SF |
| 3      | AMERICA'S BEST CONTACTS  | 3,405 SF  | 14                | PETCO                       | 13,500 SF   | 24  | AVAILABLE             | 2,587 SF | 37                | MATTRESS FIRM           | 5,500 SF |
| 4      | MARSHALLS                | 25,000 SF | 15                | ACADEMY SPORTS              | 67,280 SF   | 24A | AVAILABLE             | 1,428 SF | 38                | SHARKEYS CUTS FOR KIDS  | 1,383 SF |
| 5      | KIRKLANDS                | 10,000 SF | 17                | NORTHERN TOOL & EQUIPMEN    | 18,000 SF   | 25  | GALA NAILS & SPA      | 1,575 SF | 39                | JAMES AVERY             | 3,117 SF |
| 6      | JO-ANN                   | 13,160 SF | 18                | ORANGE THEORY FITNESS       | 3,207 SF    | 26  | SPORTCLIPS HAIRCUTS   | 1,500 SF |                   |                         |          |
| 7      | MILAN LASER HAIR REMOVAL | 1,809 SF  | 18C               | LENDMARK FINANCIAL SERVICES | 1,693 SF    | 27  | SPRINT                | 2,996 SF |                   |                         |          |