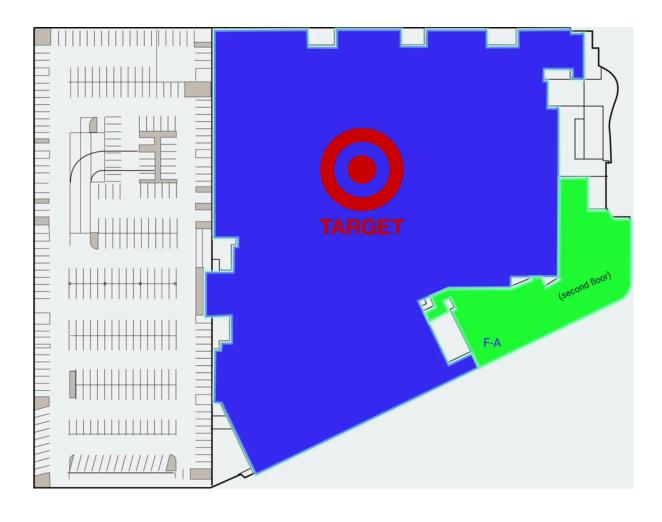

## SITE PLAN - EAST BUILDING - LEVEL 6

| SUITE# | Tenant Name  | GLA(SF)    |
|--------|--------------|------------|
| F-A    | AVAILABLE    |            |
| K3     | AUNTIE ANNES | 200 SF     |
| NAP 1  | TARGET (NAP) | 177,462 SF |