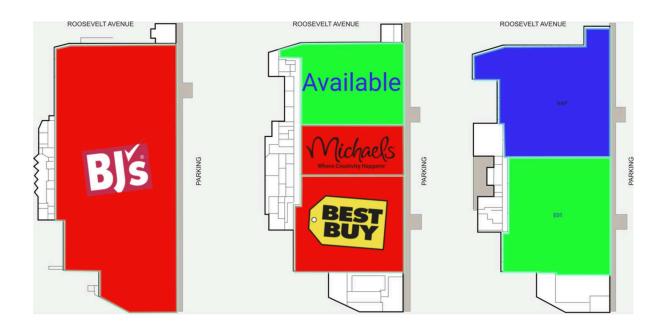

# SITE PLAN - WEST BUILDING (1/3/5)

| SUITE# | Tenant Name         | GLA(SF)    |
|--------|---------------------|------------|
| A01    | BJ'S WHOLESALE CLUB | 120,860 SF |
| C01    | AVAILABLE           | 35,149 SF  |
| C02    | BEST BUY            | 45,000 SF  |
| C03    | MICHAEL'S #4703     | 20,747 SF  |
| E01    | AVAILABLE           | 50,741 SF  |
| K3     | AUNTIE ANNES        | 200 SF     |