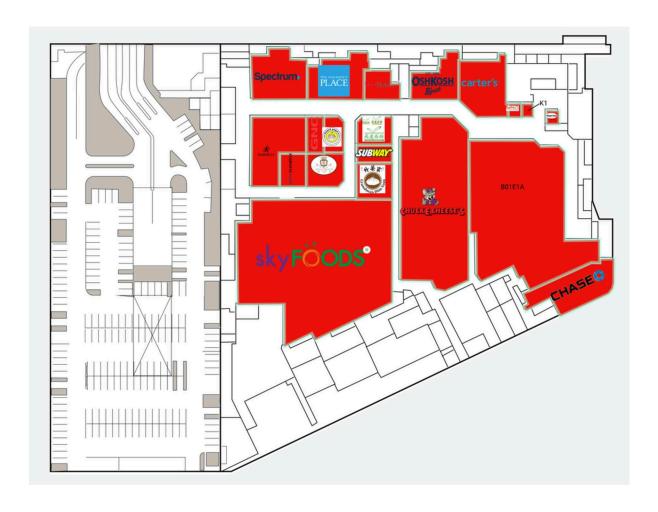

#### SITE PLAN - EAST BUILDING - LEVEL 2

| SUITE# | Tenant Name           | GLA(SF)   |
|--------|-----------------------|-----------|
| B01A   | CHUCK E. CHEESE'S     | 17,685 SF |
| B01B   | CHASE BANK            | 4,539 SF  |
| B01E1A | NIKE CLEARANCE STORE  | 21,916 SF |
| B01E5  | COCO TEA              | 312 SF    |
| B02A4  | T-MOBILE              | 1,500 SF  |
| B02A5  | FAY DA BAKERY         | 1,649 SF  |
| B02A7  | EVERYDAY BEAUTY       | 1,602 SF  |
| B02A8  | ROYAL QUEEN           | 2,094 SF  |
| B02AX  | SUBWAY                | 1,050 SF  |
| B02AY  | BEARD PAPA'S & GONG C | 1,200 SF  |
| B02B   | SKY FOODS             | 33,592 SF |
| B04A2  | OSHKOSH               | 3,090 SF  |
| B04A3  | CARTER'S              | 3,957 SF  |
| BA     | SPECTRUM              | 4,314 SF  |
| BB     | THE CHILDREN'S PLACE  | 3,799 SF  |
| BC     | DERUCCI FURNITURE     | 4,821 SF  |
| BH     | GNC                   | 968 SF    |
| ВО     | GRANDMA'S DIM SUM     | 2,062 SF  |
| K1     | STARBUCKS             | 233 SF    |
| K3     | AUNTIE ANNES          | 200 SF    |
| K7     | HAAGEN DAZS           | 235 SF    |