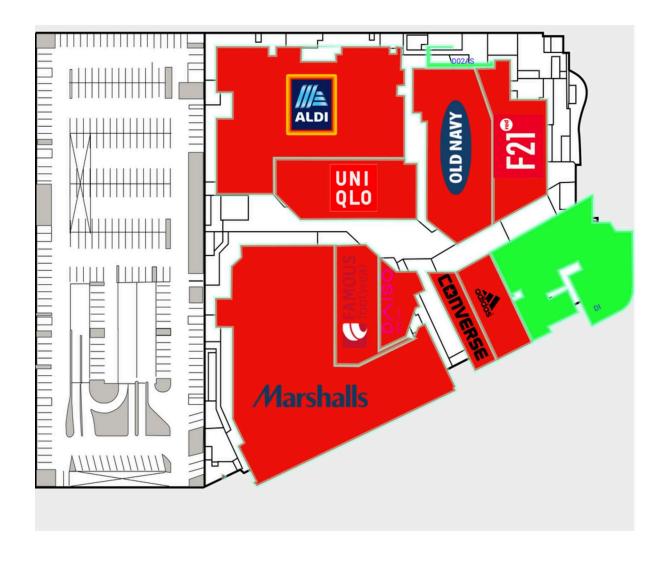

#### SITE PLAN - EAST BUILDING - LEVEL 4

| Tenant Name     | GLA(SF)                                                                                                       |
|-----------------|---------------------------------------------------------------------------------------------------------------|
| BURLINGTON      | 32,530 SF                                                                                                     |
| OLD NAVY        | 16,260 SF                                                                                                     |
| FOREVER 21 RED  | 10,093 SF                                                                                                     |
| CONVERSE        | 3,790 SF                                                                                                      |
| ADIDAS          | 9,764 SF                                                                                                      |
| MARSHALLS       | 44,734 SF                                                                                                     |
| FAMOUS FOOTWEAR | 7,287 SF                                                                                                      |
| DAISO           | 4,108 SF                                                                                                      |
| UNIQLO          | 11,954 SF                                                                                                     |
| AVAILABLE       | 35,613 SF                                                                                                     |
| STARBUCKS       | 258 SF                                                                                                        |
| AUNTIE ANNES    | 200 SF                                                                                                        |
|                 | BURLINGTON OLD NAVY FOREVER 21 RED CONVERSE ADIDAS MARSHALLS FAMOUS FOOTWEAR DAISO UNIQLO AVAILABLE STARBUCKS |