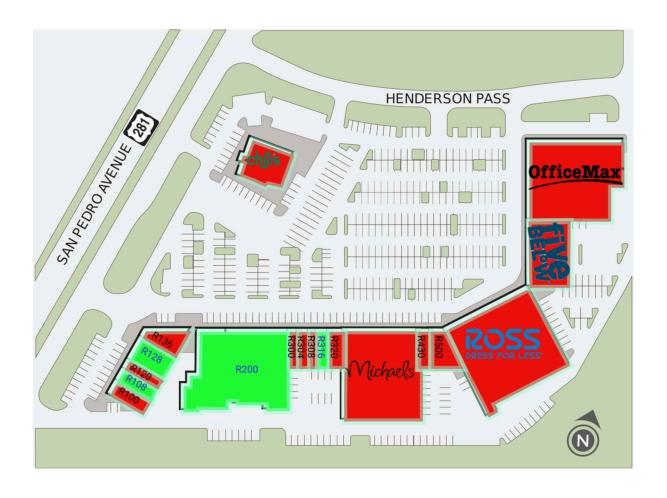

## **ARBOR PARK**

17700 N US HWY 281 // SAN ANTONIO, TX, 78232

| SUITE# | Tenant Name         | GLA(SF)   |
|--------|---------------------|-----------|
| GL00   | CHILI'S             | 6,110 SF  |
| R100   | SA NAIL AND SPA     | 2,182 SF  |
| R108   | AVAILABLE           | 2,071 SF  |
| R120   | FANTASTIC SAMS      | 1,434 SF  |
| R128   | AVAILABLE           | 3,500 SF  |
| R136   | LENSCRAFTERS        | 2,815 SF  |
| R200   | AVAILABLE           | 25,999 SF |
| R300   | ANY LAB TEST NOW    | 1,307 SF  |
| R304   | WEIGHT WATCHERS     | 1,435 SF  |
| R308   | ARCH 2 ARCH         | 1,050 SF  |
| R316   | AVAILABLE           | 1,458 SF  |
| R320   | CASTLE DENTAL       | 2,100 SF  |
| R400   | MICHAELS            | 23,669 SF |
| R430   | SIZZLING WOK        | 1,517 SF  |
| R500   | CKO KICKBOXING      | 3,180 SF  |
| R600   | ROSS DRESS FOR LESS | 29,880 SF |
| R702   | FIVE BELOW          | 10,014 SF |
| R800   | OFFICEMAX           | 23,900 SF |
|        |                     |           |