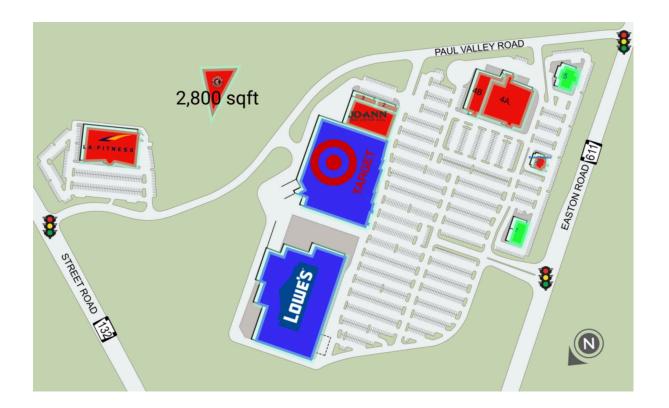

e 5 Mile 9 151,969 6 \$118,227

FOR LEASING INFORMATION David Waterman 215-330-4220 dwaterman@shopcore.com www.ShopCore.com

• Well-located shopping center highly visible from Routes 611 & 132

• Shadow-anchored by Target and Lowe's

## CREEKVIEW CENTER OFFICIAL 425 EASTON RD // WARRINGTON, PA, 18976

| SUITE# | Tenant Name            | GLA(SF)   |
|--------|------------------------|-----------|
| NAP 1  | TARGET (NAP)           |           |
| NAP 2  | LOWE'S (NAP)           |           |
| 1      | JO-ANN                 | 24,825 SF |
| 1B     | LA FITNESS             | 38,000 SF |
| 2      | WIRELESS EXPERIENCE    | 2,527 SF  |
| 3      | DURON PAINT            | 2,800 SF  |
| 4A.    | LEASED SPACE           | 35,448 SF |
| 4B     | MENDEL                 | 35,448 SF |
| 5      | AVAILABLE              | 8,500 SF  |
| 6      | BANK OF AMERICA        | 3,500 SF  |
| 7      | AVAILABLE              | 3,800 SF  |
| 7A     | CHIPOTLE MEXICAN GRILL | 2,800 SF  |
| 7B     | ASPEN DENTAL           | 3,684 SF  |