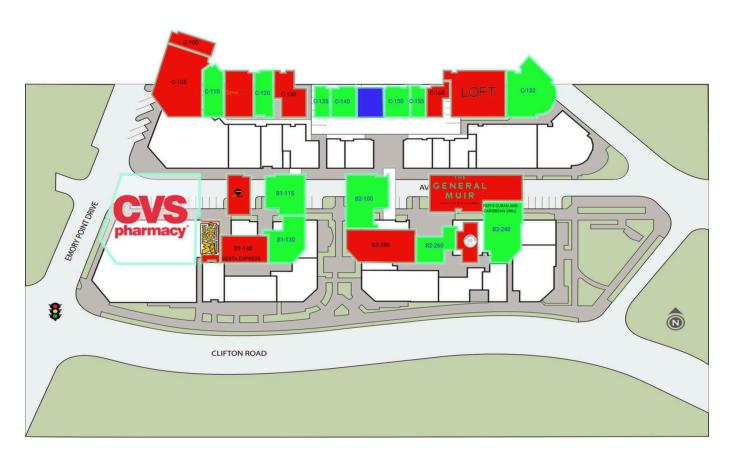

## TOWER / POINT / OVERLOOK BLDGS

| SUITE#Tenant Name             | GLA(SF)   | SUITE#Tenant Name                  | GLA(SF)  | SUITE#Tenant Name           | GLA(SF)  | SUITE# Tenant Name         | GLA(SF)  |
|-------------------------------|-----------|------------------------------------|----------|-----------------------------|----------|----------------------------|----------|
| 00 AVAILABLE                  |           | B2-100AVAILABLE                    | 3,886 SF | C-105 DANCE 101             | 7,676 SF | C-140 AVAILABLE            | 1,493 SF |
| B1-100CVS STORE               | 14,338 SF | B2-210THE GENERAL MUIR             | 5,918 SF | C-110 AVAILABLE             | 2,070 SF | C-150 AVAILABLE            | 1,534 SF |
| B1-110 CODE NINJAS            | 1,869 SF  | B2-240AVAILABLE                    | 4,164 SF | C-115 ORANGE THEORY FITNESS | 2,629 SF | C-155 AVAILABLE            | 938 SF   |
| B1-115 AVAILABLE              | 2,995 SF  | B2-250CHICK 'N CONE                | 1,487 SF | C-120 AVAILABLE             | 1,738 SF | C-160 ON POINT NAILS & SPA | 1,214 SF |
| B1-130AVAILABLE               | 2,793 SF  | B2-260AVAILABLE                    | 2,058 SF | C-130 PT SOLUTIONS          | 2,318 SF | C-170 ANN TAYLOR LOFT      | 5,183 SF |
| B1-140DESTA XPRESS            | 2,588 SF  | B2-280SRITHAI THAI KITCHEN & SUSHI | 4,388 SF | C-132 AVAILABLE             | 4,512 SF | C-180 AVAILABLE            | 4,512 SF |
| B1-150WHICH WICH SUPERIOR SAN | 1,629 SF  | (6)                                |          | C-135 AVAILABLE             | 937 SF   | MEZZANCVS STORE            | 2,500 SF |
|                               |           | 0.400 400001471011.05.07475.0.75   | 4 477 05 |                             |          |                            |          |