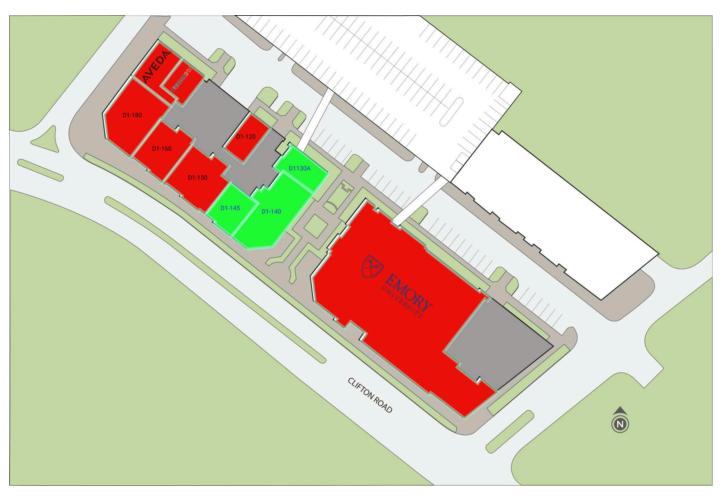

### SKY AND PARK BLDGS

| SUITE#Tenant Name                  | GLA(SF)  | SUITE#Tenant Name                   | GLA(SF)  | SUITE#Tenant Name      | GLA(SF)  | SUITE#Tenant Name       | GLA(SF)   |
|------------------------------------|----------|-------------------------------------|----------|------------------------|----------|-------------------------|-----------|
| D1-100 AVEDA                       | 1,776 SF | D1-140 AVAILABLE                    | 3,800 SF | D1-160 BORU BORU SUSHI | 1,876 SF | D2-200 EMORY UNIVERSITY | 22,584 SF |
| D1-110 UBREAKIFIX                  | 1,158 SF | D1-145 AVAILABLE                    | 2,177 SF | D1-180 F45 FITNESS     | 3,252 SF | D2200A AVAILABLE        | 2,198 SF  |
| D1-120 ART OF WAX BRAZILIAN WAXING | 1,326 SF | D1-150 ALADDINS MEDITERRANEAN GRILL | 2,985 SF | D1130A AVAILABLE       | 1,364 SF |                         |           |