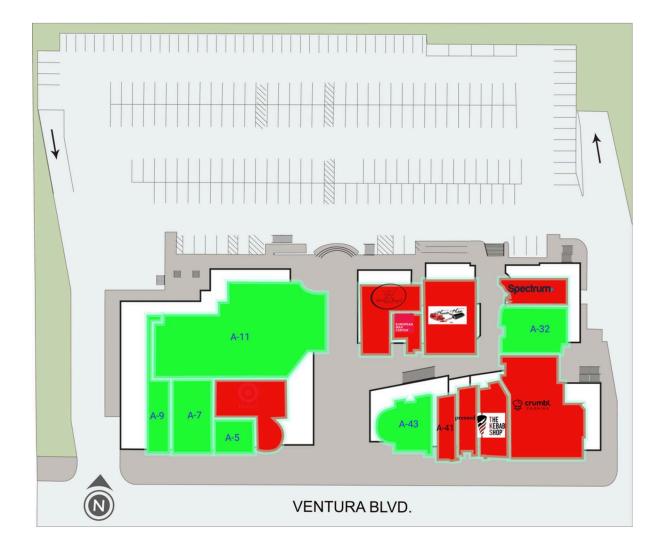

# FIRST FLOOR

| SUITE# | Tenant Name         | GLA(SF)   |
|--------|---------------------|-----------|
| A-1    | TARGET              | 17,659 SF |
| A-11   | AVAILABLE           | 30,000 SF |
| A-17   | WESTERN BAGEL       | 2,337 SF  |
| A-25   | HANDS TO HOLD       | 1,600 SF  |
| A-27   | EUROPEAN WAX CENTER | 1,344 SF  |
| A-29   | SPECTRUM            | 3,565 SF  |
| A-32   | AVAILABLE           | 2,022 SF  |
| A-35   | CRUMBL COOKIES      | 2,069 SF  |
| A-36   | BLAZE PIZZA         | 2,094 SF  |
| A-37   | THE KEBAB SHOP      | 2,077 SF  |
| A-39   | PRESSED JUICERY     | 951 SF    |
| A-41   | SHAKE SHACK INC.    | 2,963 SF  |
| A-43   | AVAILABLE           | 2,347 SF  |
| A-5    | AVAILABLE           | 885 SF    |
| A-7    | AVAILABLE           | 2,176 SF  |
| A-9    | AVAILABLE           | 2,167 SF  |
| B-1    | PLANET FITNESS      | 20,911 SF |
| B-12   | OAKBERRY ACAI BOWLS | 1,013 SF  |
| REST1  | SHAKE SHACK INC.    | 2,963 SF  |
| REST3  | WESTERN BAGEL       | 2,337 SF  |
| REST4  | BLAZE PIZZA         | 2,094 SF  |
| RTAIL4 | SPECTRUM            | 3,565 SF  |
| TARGET | TARGET (NAP)        | 49,420 SF |
| UNIT 2 | HANDS TO HOLD       | 1,600 SF  |