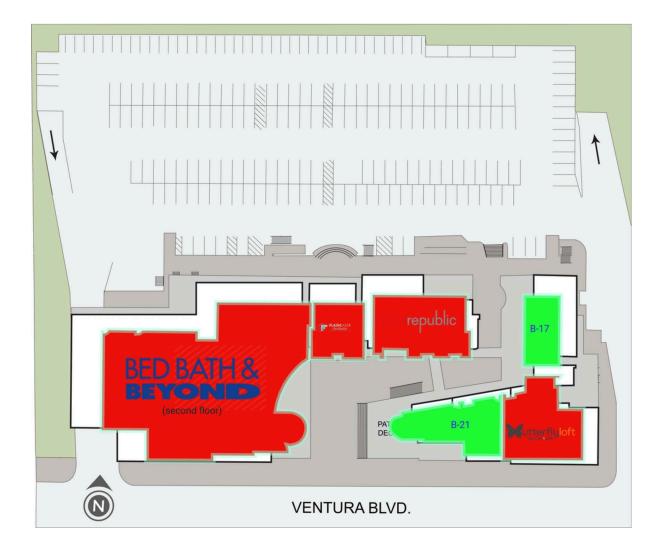

## SECOND FLOOR

| SUITE# | Tenant Name           | GLA(SF)   |
|--------|-----------------------|-----------|
| B-1    | PLANET FITNESS        | 20,911 SF |
| B-12   | OAKBERRY ACAI BOWLS   | 1,013 SF  |
| B-13   | SALON REPUBLIC        | 6,246 SF  |
| B-17   | AVAILABLE             | 2,071 SF  |
| B-19   | BUTTERFLY LOFT SALON  | 4,061 SF  |
| B-20   | PETROCK HOTEL AND SPA | 2,406 SF  |
| B-21   | AVAILABLE             | 4,307 SF  |
| B-9    | FLASHLASER AESTHETICS | 1,886 SF  |