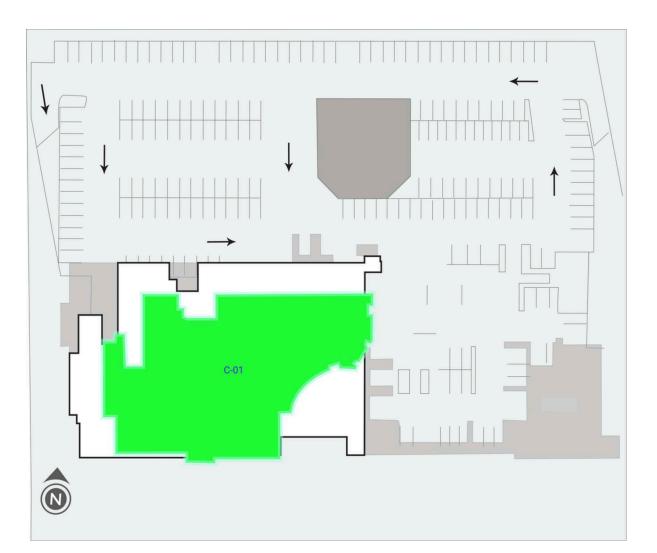

FOR LEASING INFORMATION Mark Ross 858-798-1465 mross@shopcore.com www.ShopCore.com

| SUITE# | Tenant Name         | GLA(SF)   |
|--------|---------------------|-----------|
| B-1    | PLANET FITNESS      | 20,911 SF |
| B-12   | OAKBERRY ACAI BOWLS | 1,013 SF  |
| C-01   | AVAILABLE           | 24,747 SF |

## SUB-LEVEL