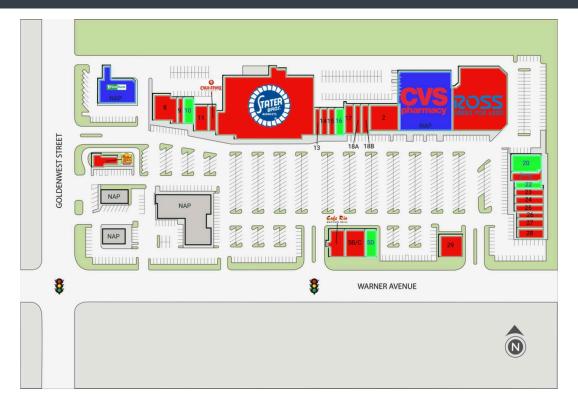

## **GOLDENWEST & WARNER**

7101 WARNER AVENUE // HUNTINGTON BEACH, CA, 92647

| SUITE#Tenant Name |                        | GLA(SF)   | SUITE#Tenant Name |                          | GLA(SF)  | F) SUITE#Tenant Name |                       | GLA(SF)  | SUITE#Tenant Name |                        | GLA(SF)  |
|-------------------|------------------------|-----------|-------------------|--------------------------|----------|----------------------|-----------------------|----------|-------------------|------------------------|----------|
| 1                 | STATER BROS.           | 43,295 SF | 8                 | REHABILITATION PARTNERS  | 4,690 SF | 16                   | AVAILABLE             | 1,400 SF | 24                | FLAME BROILER          | 1,600 SF |
| 2                 | OREILLY AUTO PARTS     | 5,600 SF  | 9                 | AULANI NAIL SPA AND LASH | 910 SF   | 17                   | MANE MOVES AND BODY W | 2,250 SF | 25                | LVCO OPTOMETRY         | 1,600 SF |
| 3                 | CVS                    | 22,800 SF | 10                | AVAILABLE                | 2,100 SF | 18A                  | BANK OF AMERICA       | 1,230 SF | 26                | H&R BLOCK              | 1,400 SF |
| 4                 | ROSS DRESS FOR LESS    | 25,000 SF | 11                | UPTOWN PAW RESORT & SPA  | 2,800 SF | 18B                  | WILD BIRDS UNIMITED   | 1,800 SF | 27                | UNITED STUDIOS OF SELF | 1,750 SF |
| 5A                | CAFE RIO               | 2,461 SF  | 12                | COLDSTONE CREAMERY       | 1,400 SF | 20                   | AVAILABLE             | 3,920 SF | 28                | FIREHOUSE SUBS         | 1,750 SF |
| 5B/C              | SCHOOLS FIRST CREDIT U | 4,988 SF  | 13                | JUICE IT UP!             | 1,155 SF | 21                   | JENNY CRAIG           | 1,680 SF | 29                | EXER URGENT CARE       | 4,000 SF |
| 5D                | AVAILABLE              | 2,455 SF  | 14                | THE UPS STORE            | 1,540 SF | 22                   | AVAILABLE             | 1,560 SF |                   |                        |          |
| 6                 | EL POLLO LOCO          | 2,127 SF  | 15                | SURF CITY DENTAL         | 1,505 SF | 23                   | ISSARA THAI           | 1,600 SF |                   |                        |          |