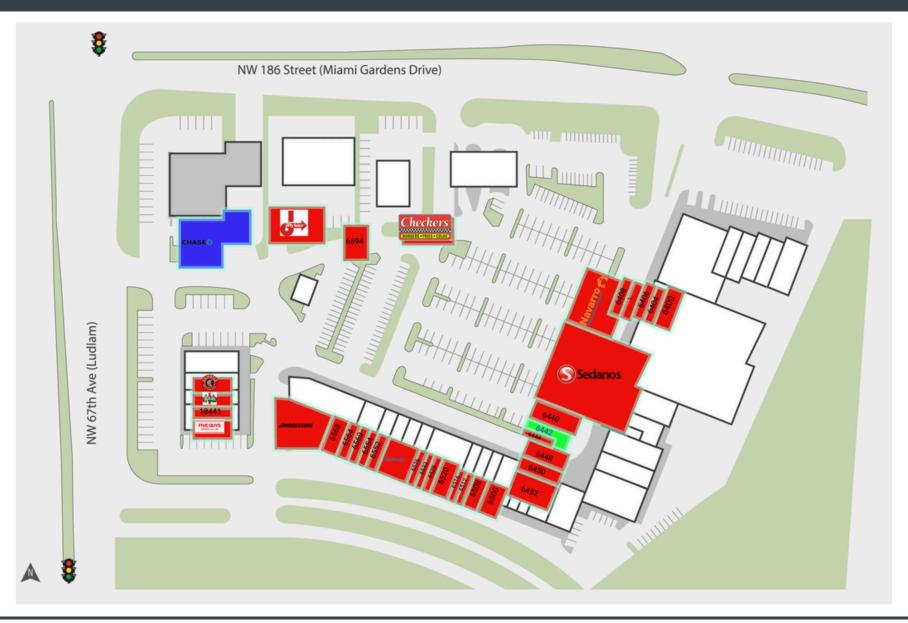

## **VISTA SHOPPING CENTER**

6400 NW 186TH STREET // MIAMI, FL, 33015

**OWNED GLA** 88,699 SF

LOCATION

Longitude: -80.306148 Latitude: 25.941237

**DEMOGRAPHICS** Population

Avg Income

1 MILE 41,811 \$56,717

## VISTA SHOPPING CENTER

6400 NW 186TH STREET // MIAMI, FL, 33015

| SUITE# | Tenant Name                 | GLA(SF)   | SUITE# | Tenant Name                    | GLA(SF)  | SUITE# | Tenant Name                  | GLA(SF)  |
|--------|-----------------------------|-----------|--------|--------------------------------|----------|--------|------------------------------|----------|
| CWash  | T&C CAR WASH                |           | 6450   | CHICKEN KITCHEN                | 1,500 SF | 6564   | PRETTY BEAUTY SUPPLY         | 1,050 SF |
| FLWR   | HIDOLFO ZAMBRANO            |           | 6452   | GUMI                           | 3,522 SF | 6568   | PALACIO DE LAS EXTENSIONES   | 1,595 SF |
| NAP    | CHASE BANK                  |           | 6500   | WELLMAX HEALTH MEDICAL CENTERS | 8,793 SF | 6568A  | ACCOUNTING TAXES CENTER INC. | 345 SF   |
| o6560  | AVAILABLE                   | 1,050 SF  | 6508   | MIRAL JEWELRY                  | 1,779 SF | 6572   | ACCOUNTING TAXES CENTER INC. | 345 SF   |
| 6400   | LAKES INSURANCE CONSULTANTS | 2,100 SF  | 6512   | SCISSORS AND CLIPPERS          | 1,050 SF | 6580   | BRIDGESTONE                  | 6,571 SF |
| 6404   | CHECK CASHING USA           | 975 SF    | 6516   | HOLY SMOKES                    | 1,050 SF | 6692   | CHECKER'S                    | 807 SF   |
| 6406   | PANEL DEVELOPMENT PARTNERS  | 975 SF    | 6520   | MUNDO DE FAJAS                 | 2,100 SF | 6694   | DON POLLO                    | 2,321 SF |
| 6406A  | CRICKET WIRELESS            | 1,076 SF  | 6528   | OPORTUN INC                    | 1,050 SF | 6696   | JIFFY LUBE                   | 1,885 SF |
| 6408   | WING STOP                   | 1,459 SF  | 6532   | CLARA M. GONZALEZ D.M.D. P.A.  | 1,050 SF | 18421  | FIVE GUYS                    | 2,604 SF |
| 6410   | NAVARRO DISCOUNT PHARMACY   | 7,000 SF  | 6536   | THIEN MINH TRUONG              | 1,050 SF | 18441  | GYROVILLE FIVE               | 905 SF   |
| 6430   | SEDANOS SUPERMARKET         | 23,000 SF | 6540   | WELLMAX HEALTH MEDICAL CENTER  | 4,550 SF | 18451  | RITA'S ITALIAN ICE           | 1,179 SF |
| 6440   | YELES BAKERY                | 2,400 SF  | 6552   | WELLMAX HEALTH MEDICAL CENTER  | 1,400 SF | 18461  | CHIPOTLE MEXICAN GRILL       | 2,500 SF |
| 6442   | AVAILABLE                   | 2,865 SF  | 6554   | LITTLE CAESAR'S                | 1,400 SF |        |                              |          |
| 6444   | LICE TROOPERS               | 885 SF    | 6560   | MR LEE'S CHINESE RESTAURANT    | 1,050 SF |        |                              |          |
| 6448   | CATHERINE'S FASHIONS        | 1,500 SF  |        |                                |          |        |                              |          |