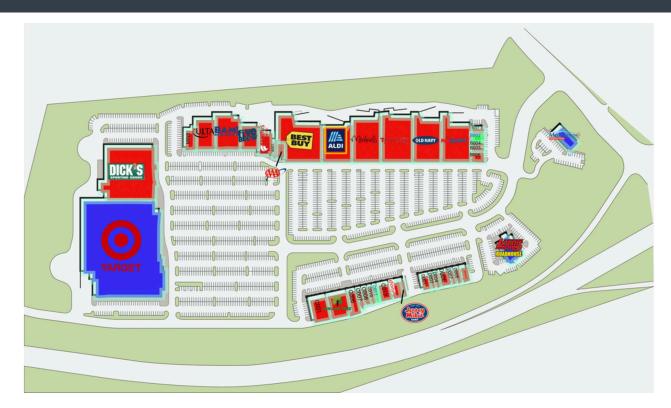

· Vibrant power center anchored by Dick's Sporting Goods and shadow anchored by Target

## THE COMMONS 144-436 RETAIL COMMONS PARKWAY // MARTINSBURG, WV, 25403

| SUITE#Tenant Name          | GLA(SF)   | SUITE#Tenant Name          | GLA(SF)  | SUITE#Tenant Name          | GLA(SF)  | SUITE#Tenant Name           | GLA(SF)   |
|----------------------------|-----------|----------------------------|----------|----------------------------|----------|-----------------------------|-----------|
| A001 SALLY BEAUTY SUPPLY   | 1,421 SF  | B001 THE VAPE SALOON       | 1,000 SF | C010 CREATIVE HAIRDRESSERS | 1,400 SF | D008 TACO LOCO              | 1,500 SF  |
| A002 AAA                   | 1,659 SF  | B002 AVAILABLE             | 2,000 SF | C011 AVAILABLE             | 1,400 SF | D009 TROPICAL SMOOTHIE CAFE | 1,800 SF  |
| ANCB DICK'S SPORTING GOODS | 45,122 SF | B004 EURO NAILS            | 1,000 SF | C012 ARMED FORCES CAREER C | 3,500 SF | MINA ULTA SALON             | 10,008 SF |
| ANCC BOOKS A MILLION       | 15,251 SF | B005 EURO NAILS            | 2,000 SF | C016 XFINITY               | 2,627 SF | MINB BATH & BODY WORKS      | 3,162 SF  |
| ANCD BEST BUY              | 30,038 SF | B006 GAMESTOP              | 2,000 SF | C016AJERSEY MIKE'S SUBS    | 1,573 SF | MINC FIVE BELOW             | 7,512 SF  |
| ANCE ALDI                  | 20,032 SF | C001 MATTRESS FIRM         | 7,500 SF | D001 LEDO PIZZA & PASTA    | 2,400 SF | MIND FAMOUS FOOTWEAR        | 5,019 SF  |
| ANCF MICHAELS              | 21,277 SF | C004 DOLLAR TREE           | 8,490 SF | D003 UBREAKIFIX            | 1,200 SF | NAP 1 TARGET (NAP)          |           |
| ANCG TJ MAXX               | 25,000 SF | C006 BEACH BUM TANNING     | 4,010 SF | D004 NU-WAVE WIRELESS      | 1,200 SF |                             |           |
| ANCH OLD NAVY              | 20,445 SF | C007 PROTEL                | 1,750 SF | D006 VISION 20 20          | 2,309 SF |                             |           |
| ANCI PETSMART              | 20,346 SF | C008 SWEET FROG PREM FROZE | 1,750 SF | D007 GNC                   | 1,500 SF |                             |           |