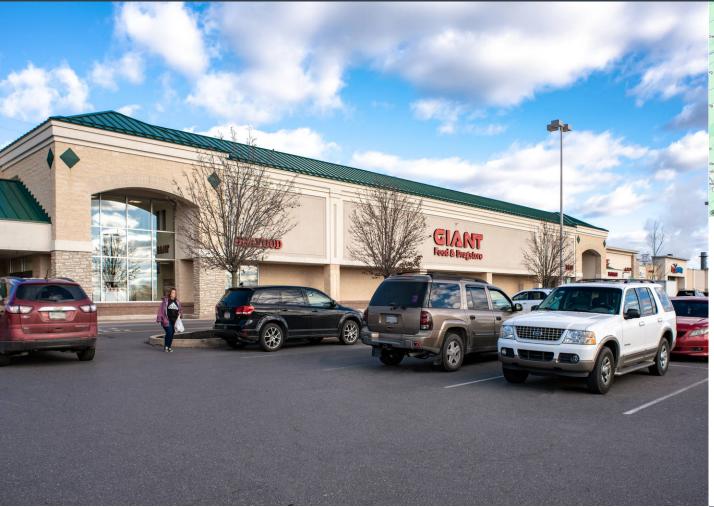

## MONROE MARKETPLACE

330 MARKETPLACE BLVD // SELINSGROVE, PA, 17870

OWNED GLA 372,794 SF

LOCATION Longitude: -76.834217 Latitude: 40.840959

**DEMOGRAPHICS** Population

Avg Income

2 Mile 4,902 \$81,262

4 Mile 5 Mile 34,137 27,176 \$64,444 \$67,597

SHOPCORE

• Conveniently located right off North Susque-hanna Trail (Route 11/15) in the heart of Selinsgrove

· Strong grocery-anchored shopping center shadow anchored by Target with exceptional national co-tenants