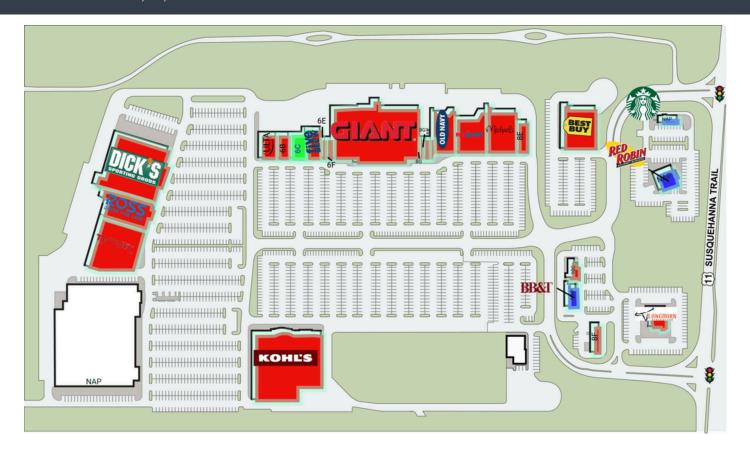

## MONROE MARKETPLACE

330 MARKETPLACE BLVD // SELINSGROVE, PA, 17870

| SUITE#Tenant Name GLA(SF) |                       | GLA(SF)   | SUITE#Tenant Name |                     | GLA(SF)   | A(SF) SUITE#Tenant Name |                         | GLA(SF)   | SUITE#Tenant Name |                       | GLA(SF)   |
|---------------------------|-----------------------|-----------|-------------------|---------------------|-----------|-------------------------|-------------------------|-----------|-------------------|-----------------------|-----------|
| 1B                        | TJ MAXX               | 24,000 SF | 6C                | AVAILABLE           | 4,492 SF  | 8B                      | OLD NAVY                | 14,730 SF | 8G1               | TONY'S NAILS          | 1,388 SF  |
| 2                         | KOHL'S                | 68,430 SF | 6D                | FIVE BELOW          | 7,200 SF  | 8C                      | PETSMART                | 18,156 SF | 9                 | BEST BUY              | 22,503 SF |
| 4A                        | ROSS DRESS FOR LESS   | 21,324 SF | 6E                | SALLY BEAUTY SUPPLY | 1,600 SF  | 8D                      | MICHAELS                | 20,649 SF | 10C               | MOE'S SOUTHWEST GRILL | 2,800 SF  |
| 5                         | DICK'S SPORTING GOODS | 51,119 SF | 6F                | SUPERCUTS           | 1,600 SF  | 8E                      | PA LIQUOR CONTROL BOARD | 5,625 SF  | 10E               | LONGHORN STEAKHOUSE   | 6,200 SF  |
| 6A                        | ULTA SALON            | 7,613 SF  | 7                 | GIANT FOOD          | 76,000 SF | 8F                      | GIANT FUEL              | 3,500 SF  |                   |                       |           |
| 6B                        | MATTRESS FIRM         | 6,233 SF  | 8A                | TONY'S NAILS        | 1,200 SF  | 8G                      | GNC                     | 1,432 SF  |                   |                       |           |