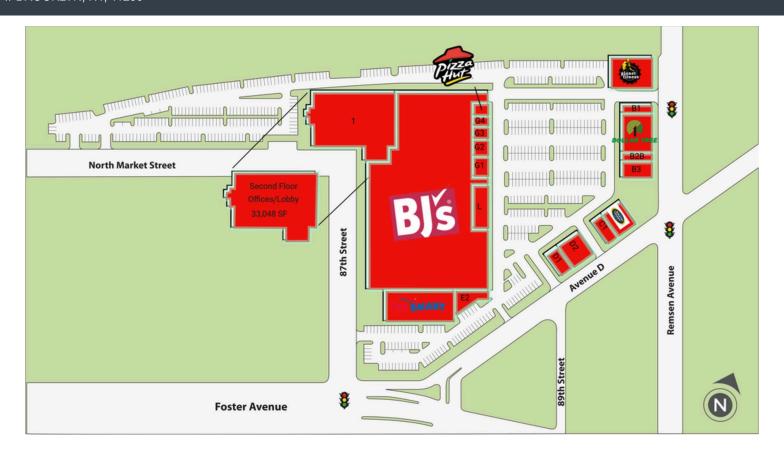

• Dominant Shopping center in the Canarsie neighborhood of Brooklyn, New York

• Located adjacent to Brooklyn Terminal Market at the intersection of Avenue D, Remsen Avenue and Foster Avenue

• Anchored by BJ's Wholesale Club with junior anchors Planet Fitness, NYPD and PetSmart

## **CANARSIE PLAZA**

8925 AVENUE D // BROOKLYN, NY, 11236

| SUITE#Tenant Name |                | GLA(SF)   | SUITE#Tenant Name |                    | GLA(SF)   | SUITE#Tenant Name |                          | GLA(SF)  | SUITE#Tenant Name |                     | GLA(SF)    |
|-------------------|----------------|-----------|-------------------|--------------------|-----------|-------------------|--------------------------|----------|-------------------|---------------------|------------|
| A                 | PLANET FITNESS | 15,336 SF | C1                | LAB CORP           | 2,050 SF  | E2                | JAG ONE PHYSICAL THERAPY | 2,712 SF | G5                | PIZZA HUT           | 1,714 SF   |
| B1                | T-MOBILE       | 1,200 SF  | C2                | THE VITAMIN SHOPPE | 3,000 SF  | G1                | SALLY'S FISH AND THINGS  | 1,500 SF | L                 | CRAB DU JOUR        | 4,365 SF   |
| B2A               | DOLLAR TREE    | 10,018 SF | D1                | BSW BEAUTY         | 3,010 SF  | G2                | CHOPSTICKS/PEKING        | 1,000 SF | 1                 | NYPD                | 33,048 SF  |
| B2B               | JZ'S FISH WING | 1,494 SF  | D2                | LIQUOR WAREHOUSE   | 4,000 SF  | G3                | RAWAJ BEAUTY SALON       | 1,031 SF | 2                 | BJ'S WHOLESALE CLUB | 172,770 SF |
| В3                | DUNKIN DONUTS  | 1,418 SF  | E1                | PETSMART           | 13,574 SF | G4                | NAIL SALON CANARSIE      | 1,000 SF |                   |                     |            |