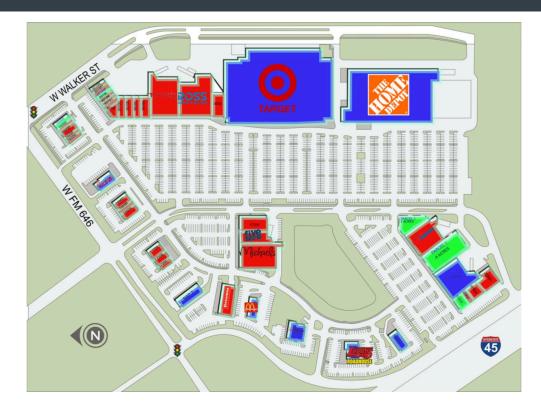

## LEAGUE CITY TOWNE CENTER I-45 S & FM-646 W // LEAGUE CITY, TX, 77573

| SUITE# | Tenant Name            | GLA(SF)  | SUITE#Tenant Name            | GLA(SF)   | SUITE#Tenant Name              | GLA(SF)   | SUITE#Tenant Name            | GLA(SF)   |
|--------|------------------------|----------|------------------------------|-----------|--------------------------------|-----------|------------------------------|-----------|
| NAP 1  | TARGET (NAP)           |          | 1660A AT&T                   | 3,500 SF  | 3010F CATO                     | 4,000 SF  | 3050 AMERICA'S BEST CONTACTS | 7,000 SF  |
| PARCEL | 1AVAILABLE             |          | 1660B THE CASH STORE         | 1,700 SF  | 3010G RESERVE WINE AND SPIRITS | 4,491 SF  | 3120 FIVE BELOW              | 8,361 SF  |
| PARCEL | 2AVAILABLE             |          | 1660C NEW YORK PIZZERIA      | 2,800 SF  | 3010I THE LOST CAJUN           | 2,480 SF  | 3120B ULTA SALON 1490        | 10,173 SF |
| 301M1  | THE TUTORING CENTER    | 1,300 SF | 1720A FIRST WATCH THE DAYTIM | 3,000 SF  | 3010J GNC                      | 1,200 SF  | 3130 MICHAELS                | 21,216 SF |
| 329DG  | US ARMED FORCES        | 4,000 SF | 1720B SALON NATURALE         | 3,000 SF  | 3010K STATE FARM INSURANCE     | 1,360 SF  | 3290A AVAILABLE              | 4,000 SF  |
| 1620A  | AVAILABLE              | 2,200 SF | 1720C THAI STELLER FOOD LLC  | 1,797 SF  | 3010L BAYBROOK MODERN EYEC     | 1,800 SF  | 3290C ELEVATED WELLNESS CBD  | 1,200 SF  |
| 1620C  | THE JOINT CHIROPRACTIC | 1,200 SF | 1831 FIRESTONE               | 7,575 SF  | 3010MAVAILABLE                 | 1,200 SF  | 3290H DAVITA DIALYSIS        | 6,747 SF  |
| 1620D  | PACIFIC DENTAL         | 3,200 SF | 1921 PETSMART                | 18,344 SF | 3010N WING STOP                | 1,680 SF  |                              |           |
| 1620F  | WHICH WICH SUPERIOR SA | 1,500 SF | 3010A MAURICES               | 5,000 SF  | 3030 TJ MAXX                   | 26,000 SF |                              |           |
| 1620G  | SMOOTHIE KING          | 1,300 SF | 3010C VIP NAIL SPA           | 3,000 SF  | 3040 ROSS DRESS FOR LESS       | 27,689 SF |                              |           |