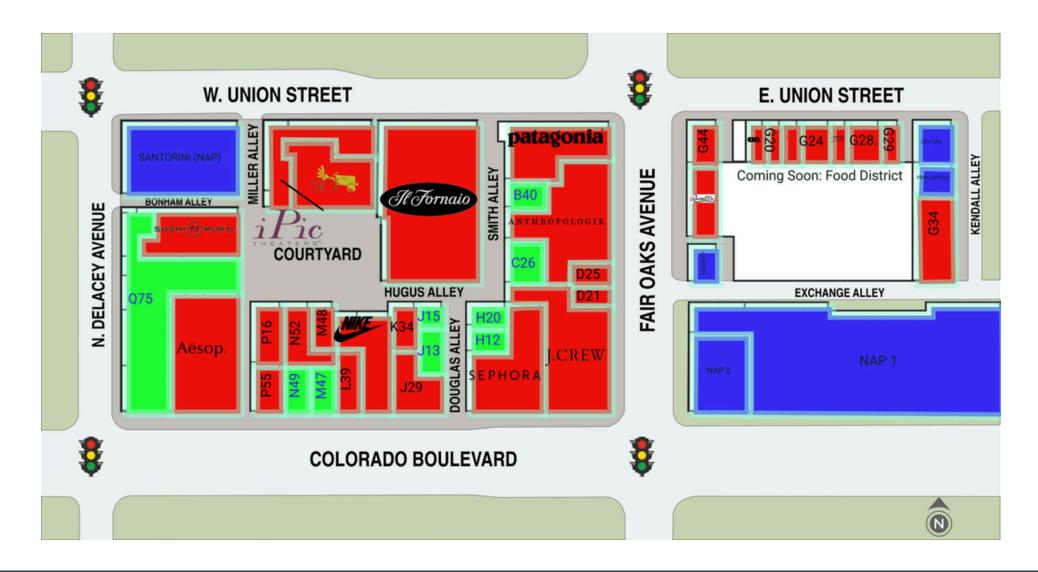

#### FIRST FLOOR

# ONE COLORADO

24 E UNION ST // PASADENA, CA, 91103

| SUITE# | Tenant Name      | GLA(SF)  | SUITE# | Tenant Name        | GLA(SF)  | SUITE# | Tenant Name                    | GLA(SF)   |
|--------|------------------|----------|--------|--------------------|----------|--------|--------------------------------|-----------|
| A47    | PATAGONIA        | 4.807 SF | G28.   | DIRT DOG           | 1.341 SF | P16    | KREATION ORGANIC JUICERY       | 1,294 SF  |
| B35    | ANTHROPOLOGIE    | 9,615 SF | G29    | GROUNDHOUSE BURGER | 682 SF   | P55    | ALFRED COFFEE                  | 1,220 SF  |
| B40    | AVAILABLE        | 561 SF   | G30    | RUSSELL'S          | 1.948 SF | Q25-2  | INDUSTRIOUS NATIONAL MANAGEMEN | 27.178 SF |
| C26    | AVAILABLE        | 1.017 SF | G34    | GOLD BUG           | 1,420 SF | Q63    | AESOP                          | 973 SF    |
| D21    | DOTS CUPCAKES    | 700 SF   | G44    | 21 CHOICES LLC     | 701 SF   | Q631   | AVAILABLE                      | 13.909 SF |
| D25    | THE SOAP KITCHEN | 648 SF   | G44A   | RUSSELL'S          | 650 SF   | Q69    | ROTHY'S                        | 1,402 SF  |
| F3     | J CREW           | 9,435 SF | GUNIT2 | AVAILABLE          | 61 SF    | Q75    | AVAILABLE                      | 15,095 SF |
| FLL1   | J CREW           | 190 SF   | H12    | AVAILABLE          | 759 SF   | Q77    | ALLBIRDS                       | 2,245 SF  |
| G110   | CHA REDEFINE     | 635 SF   | H20    | AVAILABLE          | 964 SF   | R33    | SUSHI ROKU                     | 5,820 SF  |
| G120   | AVAILABLE        | 645 SF   | H21    | SEPHORA            | 5,496 SF | S41    | SAGE VEGAN BISTRO              | 5,252 SF  |
| G130   | MAIN CHICK       | 714 SF   | J13    | AVAILABLE          | 1.287 SF | S42    | IPIC THEATERS                  | 33.000 SF |
| G140   | TACOS 1986       | 1.127 SF | J15    | AVAILABLE          | 573 SF   | U24-B  | IL FORNAIO                     | 3.400 SF  |
| G150   | PAPER RICE       | 664 SF   | J29    | PARACHUTE HOME     | 2,515 SF | U24-R  | IL FORNAIO                     | 12,575 SF |
| G160   | DIRT DOG         | 1.341 SF | K34    | FINN & WILLOW      | 1.112 SF | UNIT 2 | AVAILABLE                      | 61 SF     |
| G170   | NAUGHTY PANDA    | 682 SF   | L37    | NIKE RUNNING       | 5,871 SF | 1D     | ROTHY'S                        | 1,402 SF  |
| G18    | CHA REDEFINE     | 635 SF   | L39    | SALT & STRAW       | 1,500 SF | 1E     | AESOP                          | 973 SF    |
| G20    | SOOM SOOM FRESH  | 645 SF   | M47    | AVAILABLE          | 2,478 SF | 120    | SOOM SOOM FRESH                | 645 SF    |
| G22    | MAIN CHICK       | 714 SF   | M48    | PLACE VENDOME      | 1,647 SF | 0      |                                | 0.00.     |
| G24    | SIMPLETHINGS     | 1,127 SF | N49    | AVAILABLE          | 1,065 SF |        |                                |           |
| G26    | PAPER RICE       | 664 SF   | N52    | BOKAOS AVEDA       | 3,635 SF |        |                                |           |