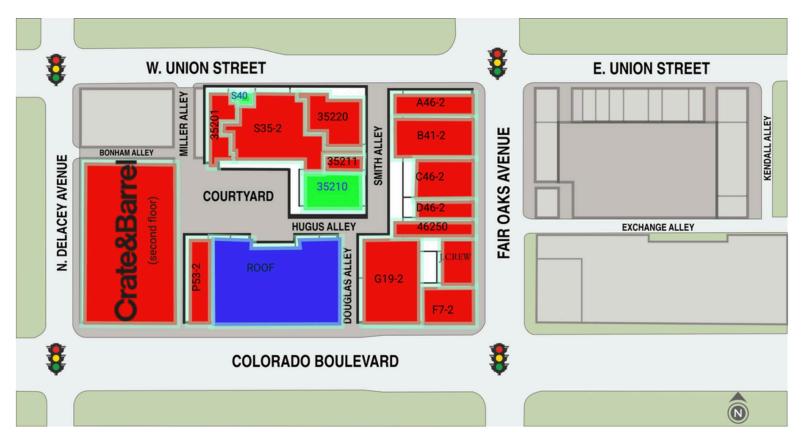

### **ONE COLORADO**

24 E UNION ST // PASADENA, CA, 91103

#### SECOND FLOOR

| SUITE#Tenant Name            | GLA(SF)  | SUITE# Tenant Name           | GLA(SF)   | SUITE#Tenant Name           | GLA(SF)  | SUITE#Tenant Name            | GLA(SF)  |
|------------------------------|----------|------------------------------|-----------|-----------------------------|----------|------------------------------|----------|
| A46-2 AUKEY GROUP            | 3,195 SF | G19-2 AFFILIATED ENGINEERS   | 7,171 SF  | S35-2 MCKENTLY MALAK ARCHIT | 7,001 SF | 35211 JCE STRUCTURAL ENGINE  | 2,196 SF |
| B41-2 ARCHITECTURE FOR EDUC  | 3,685 SF | GUNIT2AVAILABLE              | 61 SF     | S40 AVAILABLE               | 1,185 SF | 35220 LIM CHANG & ASSOCIATES | 3,524 SF |
| C46-2 RATESPECIAL INTERACTIV | 3,708 SF | P53-2 PASADENA POLICE SUBSTA | 2,000 SF  | UNIT 2AVAILABLE             | 61 SF    | 46250 ONE COLORADO MANAGEM   | 2,302 SF |
| D46-2 PASADENA LANGUAGE CEN  | 1,998 SF | Q25-2 INDUSTRIOUS NATIONAL M | 27,178 SF | 1D ROTHY'S                  | 1,402 SF |                              |          |
| F3-2 J CREW                  | 1,633 SF | Q631 AVAILABLE               | 13,909 SF | 35201 DEVENNEY GROUP        | 2,601 SF |                              |          |
| F7-2 BRPH ARCHITECTS         | 3,931 SF | Q75-2 CRATE & BARREL         |           | 35210 AVAILABLE             | 3,440 SF |                              |          |