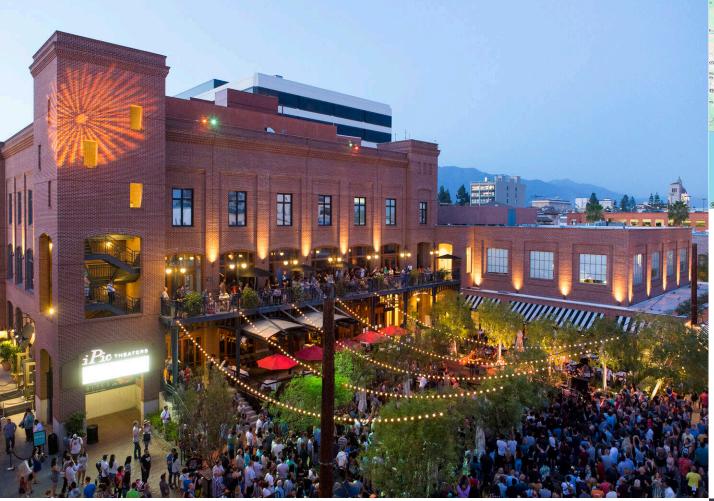

## **ONE COLORADO**

24 E UNION ST // PASADENA, CA, 91103

ANTHROPOLOGIE

SEPHORA

patagonia

**OWNED GLA** 243,508 SF

LOCATION

Longitude: -118.149936 Latitude: 34.146715

**DEMOGRAPHICS** Population Avg Income

1 Mile 3 Mile 33,219 194,225 \$124,422 \$108,166

5 Mile 514,512 \$113,554

SHOPCORE PROPERTIES

· Award-winning mixed-use property spanning a full city block in the heart of Old Pasadena

· More than 11% of households within a ten minute drive time represent "America's Wealthiest", with incomes well above the national average

Tenants include Crate & Barrel, J.Crew, Sephora, MAC Cosmetics, Anthropologie, Nike Running, and iPic Theaters