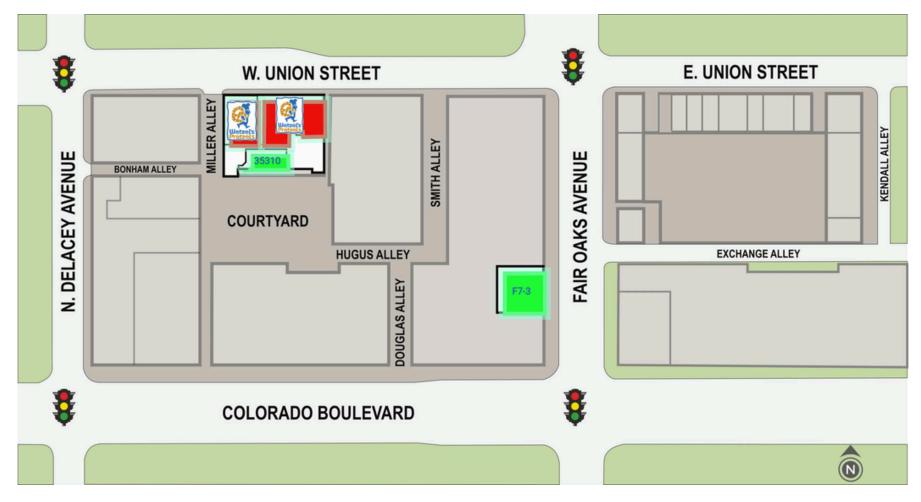

### THIRD FLOOR

| SUITE#Tenant Name GLA(SF)     |                    | SUITE# | SUITE#Tenant Name |           | SUITE#Tenant Name |                   | GLA(SF)  |
|-------------------------------|--------------------|--------|-------------------|-----------|-------------------|-------------------|----------|
| F7-3 AVAILABLE                | 1,832 SF           | Q631   | AVAILABLE         | 13,909 SF | 35300             | WETZEL'S PRETZELS | 5,033 SF |
| GUNIT2 AVAILABLE              | 61 SF              | UNIT 2 | AVAILABLE         | 61 SF     | 35310             | AVAILABLE         | 1,142 SF |
| Q25-2 INDUSTRIOUS NATIONAL MA | ANAGEMEN 27,178 SF | 1D     | ROTHY'S           | 1,402 SF  | 35320             | WETZEL'S PRETZELS | 1,312 SF |