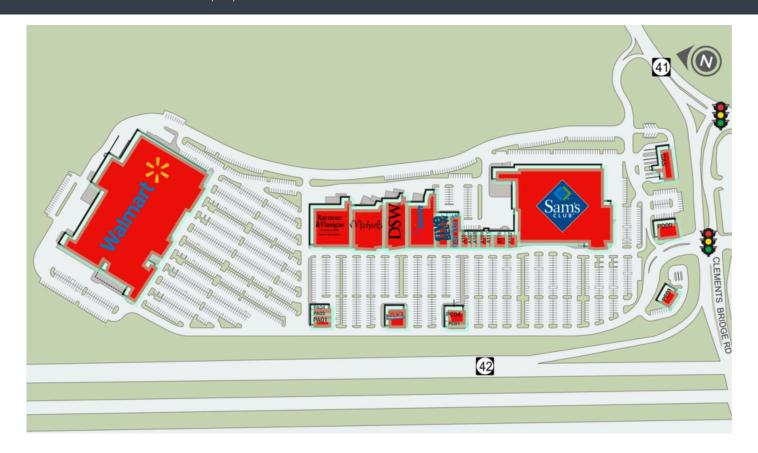

## **DEPTFORD LANDING**

2000 CLEMENTS BRIDGE RD // DEPTFORD TOWNSHIP, NJ, 08096

| SUITE#Tenant Name            | GLA(SF)  | SUITE#Tenant Name            | GLA(SF)    | SUITE#Tenant Name           | GLA(SF)    | SUITE#Tenant Name            | GLA(SF)  |
|------------------------------|----------|------------------------------|------------|-----------------------------|------------|------------------------------|----------|
| A050 FIVE BELOW              | 8,000 SF | A111 HAND & STONE MASSAGE    | 1,200 SF   | ANCD DSW SHOE WAREHOUSE     | 20,014 SF  | PB00 JOE'S CRAB SHACK        | 6,999 SF |
| A070 CARTER'S                | 4,021 SF | A116 AMERICA'S BEST CONTACTS | 3,600 SF   | ANCE PETSMART               | 24,640 SF  | PC01 CHIPOTLE MEXICAN GRILL  | 2,141 SF |
| A100 FIVE GUYS BURGERS & FRI | 2,400 SF | A122 T-MOBILE                | 2,400 SF   | ANCF SAM'S CLUB             | 140,029 SF | PC04 PANERA BREAD            | 5,049 SF |
| A107 GREAT CLIPS             | 1,200 SF | ANCA WALMART                 | 220,317 SF | PA01 DEPTFORD FAMILY DENTAL | 3,200 SF   | PD00 JARED THE GALLERY OF JE | 5,996 SF |
| A108 SPA 1 NAILS             | 1,200 SF | ANCB RAYMOUR & FLANIGAN      | 30,742 SF  | PA03 WING STOP              | 1,750 SF   | PE01 THE MATTRESS FACTORY    | 4,150 SF |
| A109 HAND & STONE MASSAGE    | 2,400 SF | ANCC MICHAELS                | 23,898 SF  | PA04 GAMESTOP               | 1,750 SF   |                              |          |