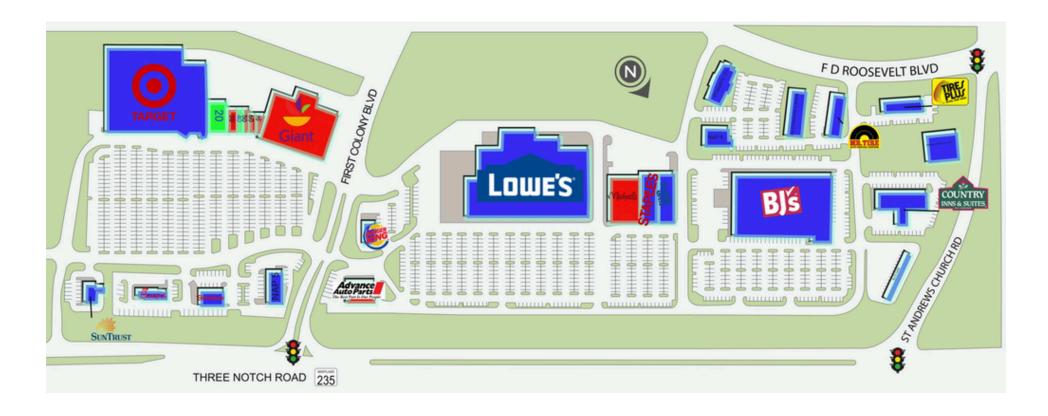

SHOPCORE

FOR LEASING INFORMATION
Brian McAluney
215-330-4217
bmcaluney@shopcore.com
www.ShopCore.com

• Strong grocery anchored center on Three Notch Rd (Route 235) and First Colony Blvd

• Shadow-anchored by Target, Lowe's, BJ's Wholesale Club and Staples

## FIRST COLONY CENTER

45101 FIRST COLONY WAY // CALIFORNIA, MD, 20619

| SUITE#Tenant Name          | GLA(SF) | SUITE#Tenant Name           | GLA(SF)  | SUITE#Tenant Name |                   | GLA(SF)  | SUITE#Tenant Name |                    | GLA(SF)   |
|----------------------------|---------|-----------------------------|----------|-------------------|-------------------|----------|-------------------|--------------------|-----------|
| NAP 1 BJ'S WHOLESALE (NAP) |         | NAP 5 SPACE AVAILABLE (NAP) |          | 40                | AVAILABLE         | 3,000 SF | 80                | GIANT FOOD STORES  | 46,815 SF |
| NAP 2 TARGET (NAP)         |         | NAP 7 FIVE BELOW (NAP)      |          | 50                | BATH & BODY WORKS | 2,500 SF | 90                | ADVANCE AUTO PARTS | 8,987 SF  |
| NAP 3 LOWE'S (NAP)         |         | 20 AVAILABLE                | 9,000 SF | 60                | HAIR CUTTERY      | 1,200 SF | 110               | MICHAELS           | 20,473 SF |
| NAP 4 BOB EVANS (NAP)      |         | 30 NORMANS HALLMARK         | 4,000 SF | 70                | ANGEL NAILS SPA   | 2,204 SF |                   |                    |           |