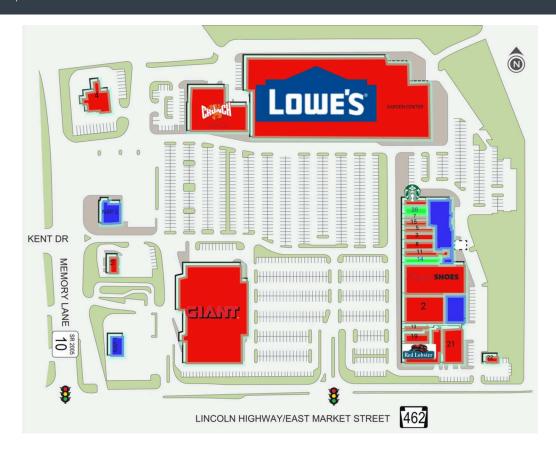

## YORK MARKETPLACE

2501 E. MARKET STREET // YORK, PA, 17402

| SUITE#Tenant Name |                         | GLA(SF)   | SUITE#Tenant Name |                | GLA(SF)    | SUITE#Tenant Name |             | GLA(SF)   | SUITE#Tenant Name |                        | GLA(SF)  |
|-------------------|-------------------------|-----------|-------------------|----------------|------------|-------------------|-------------|-----------|-------------------|------------------------|----------|
| 1                 | APEX YORK LANDSCAPE     | 400 SF    | 7                 | VERIZON        | 1,480 SF   | 13                | ORECK XL    | 1,200 SF  | 19                | MY EYE DR              | 2,770 SF |
| 2                 | PA LIQUOR CONTROL BOARD | 12,500 SF | 8                 | PET VALU       | 3,060 SF   | 14                | AVAILABLE   | 3,573 SF  | 20                | AVAILABLE              | 2,400 SF |
| 3                 | FIREHOUSE SUBS          | 2,724 SF  | 9                 | LOWE'S         | 125,353 SF | 15                | VIP NAILS   | 1,600 SF  | 21                | KIDS FIRST SWIM SCHOOL | 7,996 SF |
| 4                 | FULTON BANK             | 3,387 SF  | 10                | LUBE MART      | 2,100 SF   | 16                | RED LOBSTER | 9,267 SF  | 22                | SMOOTHIE KING          | 1,223 SF |
| 5                 | GAMESTOP                | 1,800 SF  | 11                | VIET THAI CAFE | 2,900 SF   | 17                | STARBUCKS   | 1,600 SF  | 23                | CLEARVIEW ASSET SERVIC | 500 SF   |
| 6                 | GIANT FOOD              | 74,541 SF | 12                | CRUNCH FITNESS | 23,500 SF  | 18                | SUPER SHOES | 20,000 SF |                   |                        |          |