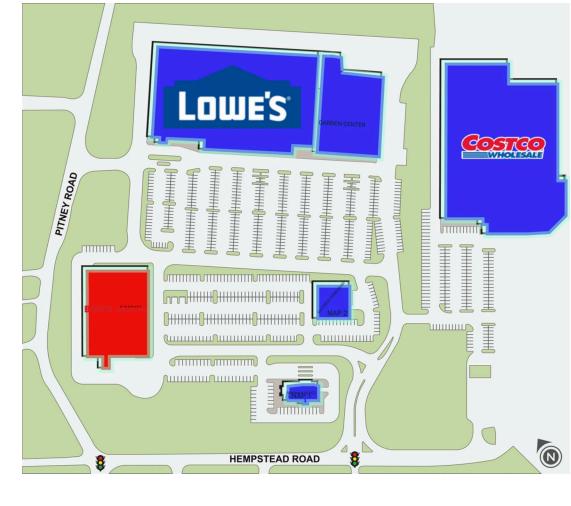

## PITNEY ROAD PLAZA 1801 HEMPSTEAD RD // LANCASTER, PA, 17601

| SUITE#Tenant Name  | GLA(SF) | SUITE#Tenant Name  | GLA(SF) | SUITE#Tenant Name |                          | GLA(SF)   |
|--------------------|---------|--------------------|---------|-------------------|--------------------------|-----------|
| NAP 1 LOWE'S (NAP) |         | NAP 2 COSTCO (NAP) |         | 1                 | BOB'S DISCOUNT FURNITURE | 45,915 SF |