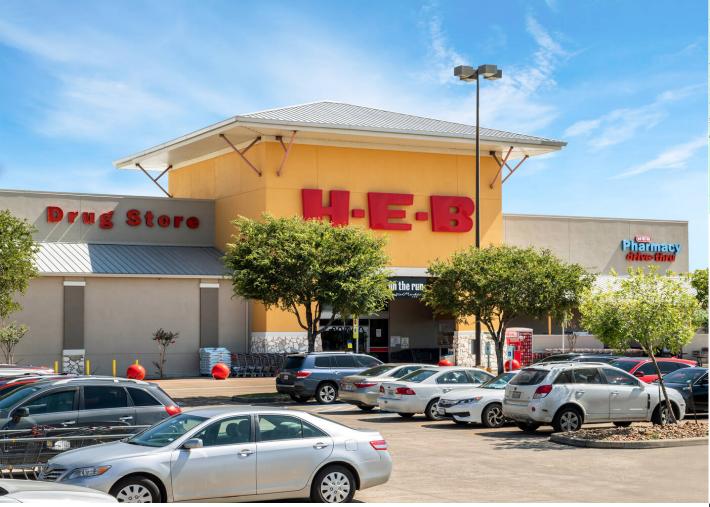

## **RIVERPARK**

19900 SOUTHWEST FWY // SUGAR LAND, TX, 77479

OWNED GLA 317,297 SF LOCATION

Longitude: -95.684615 Latitude: 29.563103 **DEMOGRAPHICS** 

Population Avg Income 1 Mile 8,317 \$136,959 3 Mile 59,393 \$141,153

5 Mile 146,984 \$134,943

• High visibility and easy access from US-59

- Power center anchored by HEB with an excellent mix of specialty retail, restaurants and services
- Benefits from continued aggressive economic expansion due to its location in the growth corridor of Sugar Land