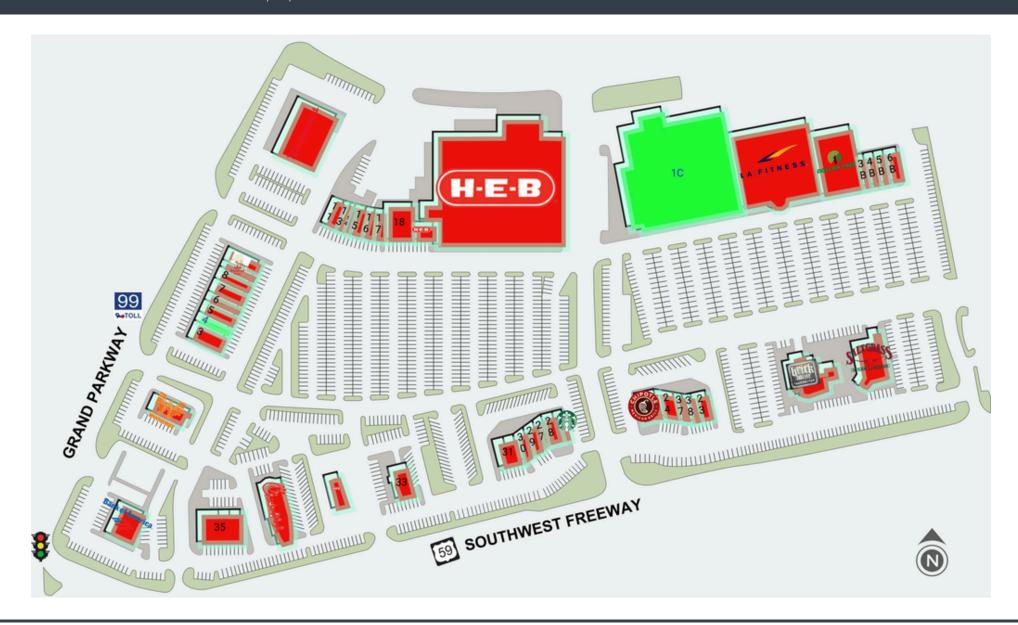

## **RIVERPARK**

19900 SOUTHWEST FWY // SUGAR LAND, TX, 77479

| SUITE# | Tenant Name                   | GLA(SF)   | SUITE# | Tenant Name              | GLA(SF)   | SUITE# | Tenant Name              | GLA(SF)  |
|--------|-------------------------------|-----------|--------|--------------------------|-----------|--------|--------------------------|----------|
| 1      | BANK OF AMERICA               | 5,170 SF  | 9-A    | SMOOTHIE KING            | 1,546 SF  | 26     | STARBUCKS                | 1,500 SF |
| 1B     | LA FITNESS                    | 38,000 SF | 10     | WALGREENS                | 14,490 SF | 27     | T-MOBILE                 | 2,000 SF |
| 1C     | AVAILABLE                     | 64,382 SF | 11     | PEACHTREE DENTAL         | 3,380 SF  | 28     | BELLA SPA-TIQUE          | 2,268 SF |
| 2      | WHATABURGER                   | 3,385 SF  | 13     | MY KID'S DENTIST         | 1,097 SF  | 29     | ELEVATED WELLNESS CBD    | 1,600 SF |
| 2B     | DOLLAR TREE                   | 15,000 SF | 14     | H&R BLOCK                | 970 SF    | 30     | PIZZA HUT                | 1,610 SF |
| 3      | MONGOLIAN/JAPANESE RESTAURANT | 2,450 SF  | 15     | SUBWAY                   | 1,400 SF  | 31     | GYRO REPUBLIC            | 1,286 SF |
| 3B     | SMOOTHIE FACTORY              | 1,350 SF  | 16     | BASKIN ROBBINS           | 1,400 SF  | 32     | BURGERIM                 | 1,800 SF |
| 4      | AVAILABLE                     | 1,050 SF  | 17     | SUPERCUTS                | 1,400 SF  | 33     | GRINGO'S MEXICAN KITCHEN | 6,070 SF |
| 4B     | GENERATIONS MEDICAL SUPPLY    | 1,500 SF  | 18     | TWIN LIQUORS             | 4,532 SF  | 34     | CHICK-FIL-A              | 4,304 SF |
| 5      | DELUXE NAILS                  | 1,400 SF  | 19     | H-E-B                    | 2,190 SF  | 35     | MATTRESS FIRM            | 7,499 SF |
| 5B     | SPORTCLIPS HAIRCUTS           | 1,500 SF  | 20     | H-E-B                    | 80,460 SF | 35A    | MATTRESS FIRM            | 4,000 SF |
| 6      | MAILBOX DEPOT                 | 1,050 SF  | 21     | SALTGRASS STEAKHOUSE     | 7,600 SF  | 35B    | HOTWORX                  | 1,800 SF |
| 6B     | MASSAGE ENVY                  | 3,150 SF  | 22     | BRICK HOUSE TAVERN + TAP | 7,100 SF  | 35C    | PRIME URGENT CARE        | 1,700 SF |
| 7      | WAXING THE CITY               | 2,100 SF  | 23     | MOD PIZZA                | 3,175 SF  | 37     | JERSEY MIKE'S SUBS       | 1,325 SF |
| 8      | H&H MUSIC COMPANY             | 1,750 SF  | 24     | PEARL DYNASTY            | 3,850 SF  | 38     | MATHNASIUM               | 1,200 SF |
| 9      | FIRST WATCH                   | 4.400 SF  | 25     | CHIPOTLE MEXICAN GRILL   | 2.604 SF  |        |                          |          |