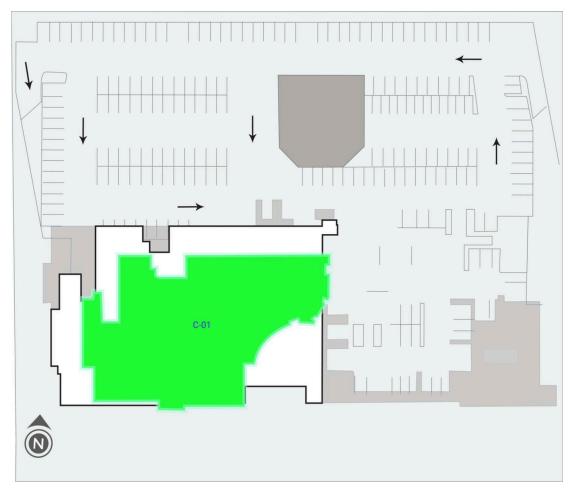

17401 VENTURA BLVD // ENCINO, CA, 91316

| SUITE#Tenant Name GLA(SF) |                | SUITE#Tenant Name | GLA(SF)                    | SUITE#Tenant Name | GLA(SF)        |           |
|---------------------------|----------------|-------------------|----------------------------|-------------------|----------------|-----------|
| B-1                       | PLANET FITNESS | 20,911 SF         | B-12 OAKBERRY ACAI BOWLS & | 1,013 SF          | C-01 AVAILABLE | 24,747 SF |