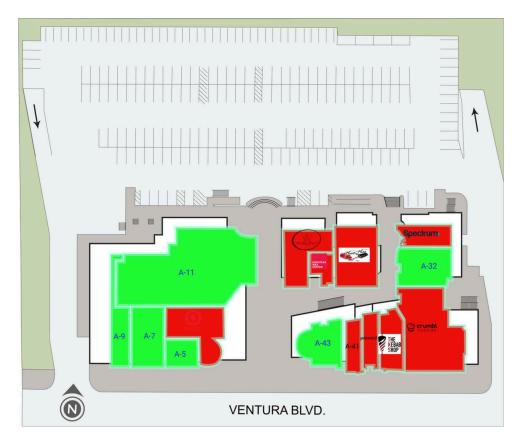

1 Mile

3 Mile 136,941 \$124,404

5 Mile 439,489 \$106,643

• Strong frontage on Ventura Blvd (~50k vehicles per day)

FOR LEASING INFORMATION
Mark Ross
858-798-1465
mross@shopcore.com
www.ShopCore.com

| SUITI | #Tenant Name        | GLA(SF)   | SUITE | #Tenant Name     | GL  | A(SF)     | SUITE | #Tenant Name            | GLA(SF)   | SUITE# Tenant Name     | GLA(SF)   |
|-------|---------------------|-----------|-------|------------------|-----|-----------|-------|-------------------------|-----------|------------------------|-----------|
| A-1   | TARGET              | 17,659 SF | A-32  | AVAILABLE        | 2,0 | 22 SF     | A-43  | AVAILABLE               | 2,347 SF  | REST1 SHAKE SHACK INC. | 2,963 SF  |
| A-11  | AVAILABLE           | 30,000 SF | A-35  | CRUMBL COOKIES   | 2,0 | 69 SF /   | A-5   | AVAILABLE               | 885 SF    | REST3 WESTERN BAGEL    | 2,337 SF  |
| A-17  | WESTERN BAGEL       | 2,337 SF  | A-36  | BLAZE PIZZA      | 2,0 | 94 SF /   | A-7   | AVAILABLE               | 2,176 SF  | REST4 BLAZE PIZZA      | 2,094 SF  |
| A-25  | HANDS TO HOLD       | 1,600 SF  | A-37  | THE KEBAB SHOP   | 2,0 | 77 SF /   | A-9   | AVAILABLE               | 2,167 SF  | RTAIL4 SPECTRUM        | 3,565 SF  |
| A-27  | EUROPEAN WAX CENTER | 1,344 SF  | A-39  | PRESSED JUICERY  | 9   | 51 SF     | B-1   | PLANET FITNESS          | 20,911 SF | TARGETTARGET (NAP)     | 49,420 SF |
| A-29  | SPECTRUM            | 3,565 SF  | A-41  | SHAKE SHACK INC. | 2,9 | 63 SF   I | B-12  | OAKBERRY ACAI BOWLS & S | 1,013 SF  | UNIT 2 HANDS TO HOLD   | 1,600 SF  |