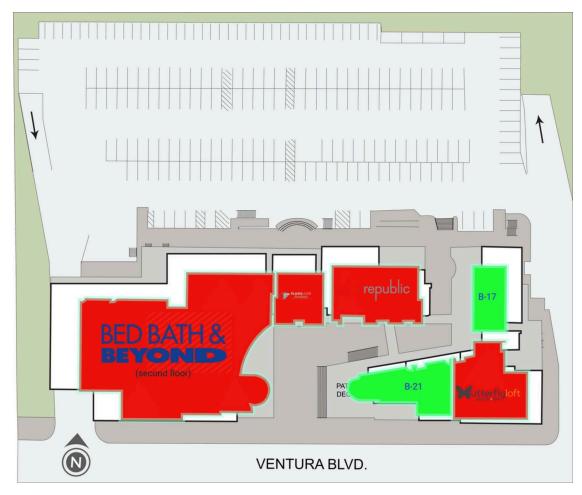

## SECOND FLOOR

| SUITE#Tenant Name          | GLA(SF)   | SUITE#Tenant Name   | GLA(SF)  | SUITE#Tenant Name           | GLA(SF)  | SUITE#Tenant Name         | GLA(SF)  |
|----------------------------|-----------|---------------------|----------|-----------------------------|----------|---------------------------|----------|
| B-1 PLANET FITNESS         | 20,911 SF | B-13 SALON REPUBLIC | 6,246 SF | B-19 BUTTERFLY LOFT SALON & | 4,061 SF | B-21 AVAILABLE            | 4,307 SF |
| B-12 OAKBERRY ACAI BOWLS & | 1,013 SF  | B-17 AVAILABLE      | 2,071 SF | B-20 PETROCK HOTEL AND SPA  | 2,406 SF | B-9 FLASHLASER AESTHETICS | 1,886 SF |